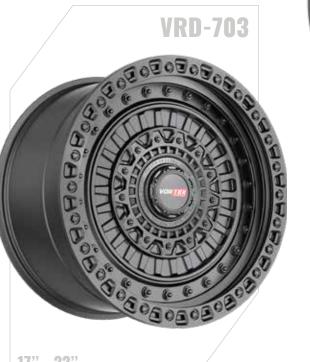

## **VORTEK**

## **VORTEK**

17" - 24"

17" - 24"

# WHEELS TO ADVANCE OFF-ROAD.

**VORTEKOFFROAD.COM** TO VIEW FULL RANGE

ARVANO

ARVANO