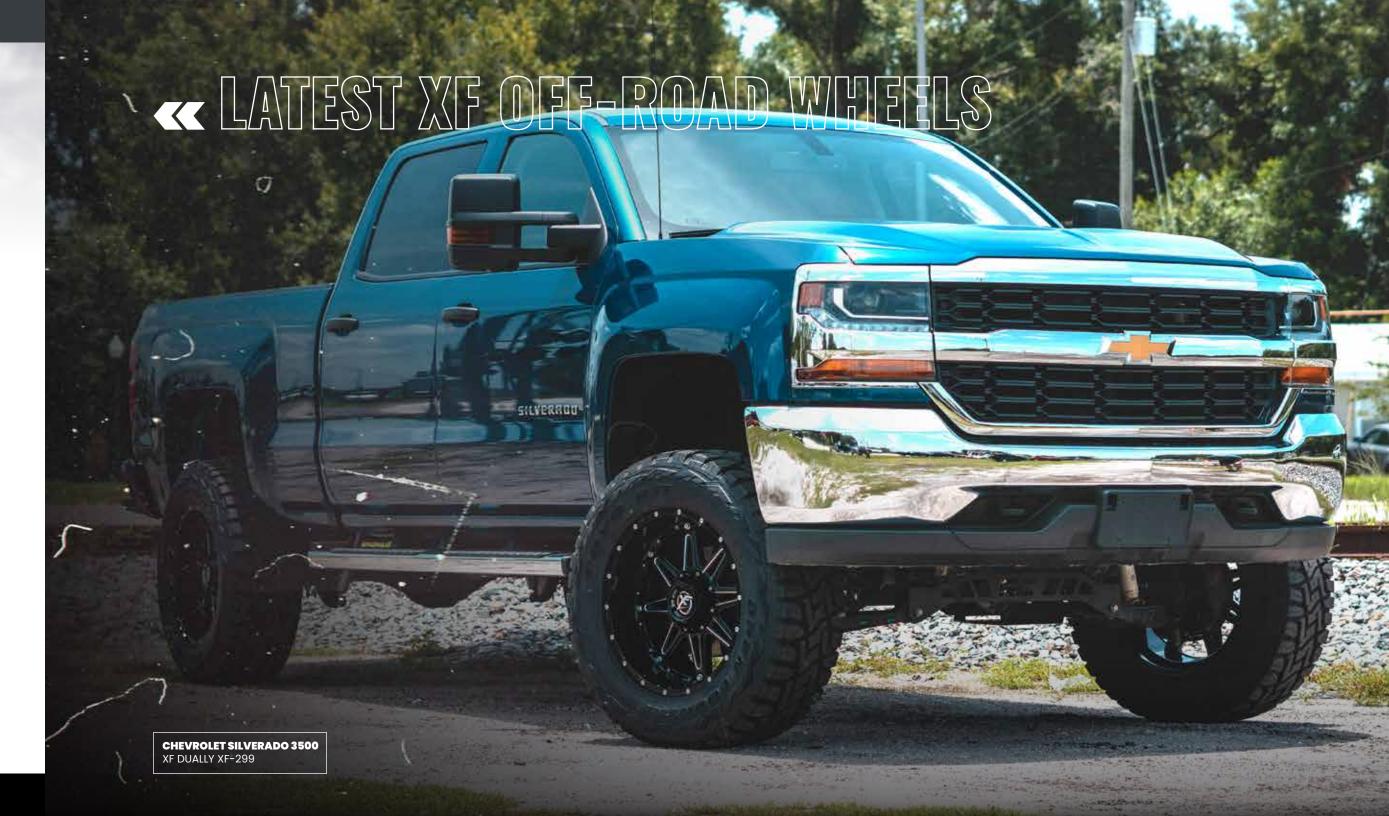

s series The Off-Road Series is a one-piece wheel, built using an Americanmade mono-block forging, available in sizes 22-30". The Off-Road Series takes some of our hottest designs from the Original Forged custom finishes. Our dually wheels are built to directly bolt on without Series, turning them into a mono-block - work of art.



The Dually Series uses the same styling as a traditional dually wheel but levels-up a notch by offering larger sizes, custom designs, and the addition of an adaptor.



**AMANI FORGED** 



# **CUSTOM** MADE WHEELS.



FLAT, CONCAVE, AXL



**ANY COLOR** 

FLAT, CONCAVE, AXL



# NEW WIRE WHEELS FOR 2023.









## REDEFINING STYLE.



AMANIFORGED.COM TO VIEW FULL AMANI & AMANI OFF-ROAD RANGE.



# XF OFF-ROAD XF-239 XF-235 XF-237 XF-232 20" - 26" 20" - 26"











# XF-299 BUALLY



MORE WHEELS. MORE POWER.



## XF OFF-ROAD



















## **VORTEK**



## VRP-502







## VRP-504





## **VORTEK**

















17" - 24"

17" - 24"

# WHEELS TO ADVANCE OFF-ROAD.









**VORTEKOFFROAD.COM** TO VIEW FULL RANGE





ARVANO

ARVANO



# ART >>>













ARVANO

## ARVANO





## WHEELS FOR THE JDM & TUNER MARKETS



Spec-1 Racing wheels' futuristic designs have brought cutting-edge technology to the wheel industry.



the art, simulated 3-piece wheels with



Spec-1 Trak wheels are track inspired & designed in smaller diameters and wider



The Spec-1 Luxury series utilises unique designs for larger luxury coupes & sedans, while still maintaining a sporty look.

SPEC1WHEELS.COM TO VIEW FULL RANGE











# NEXT LEVEL DES