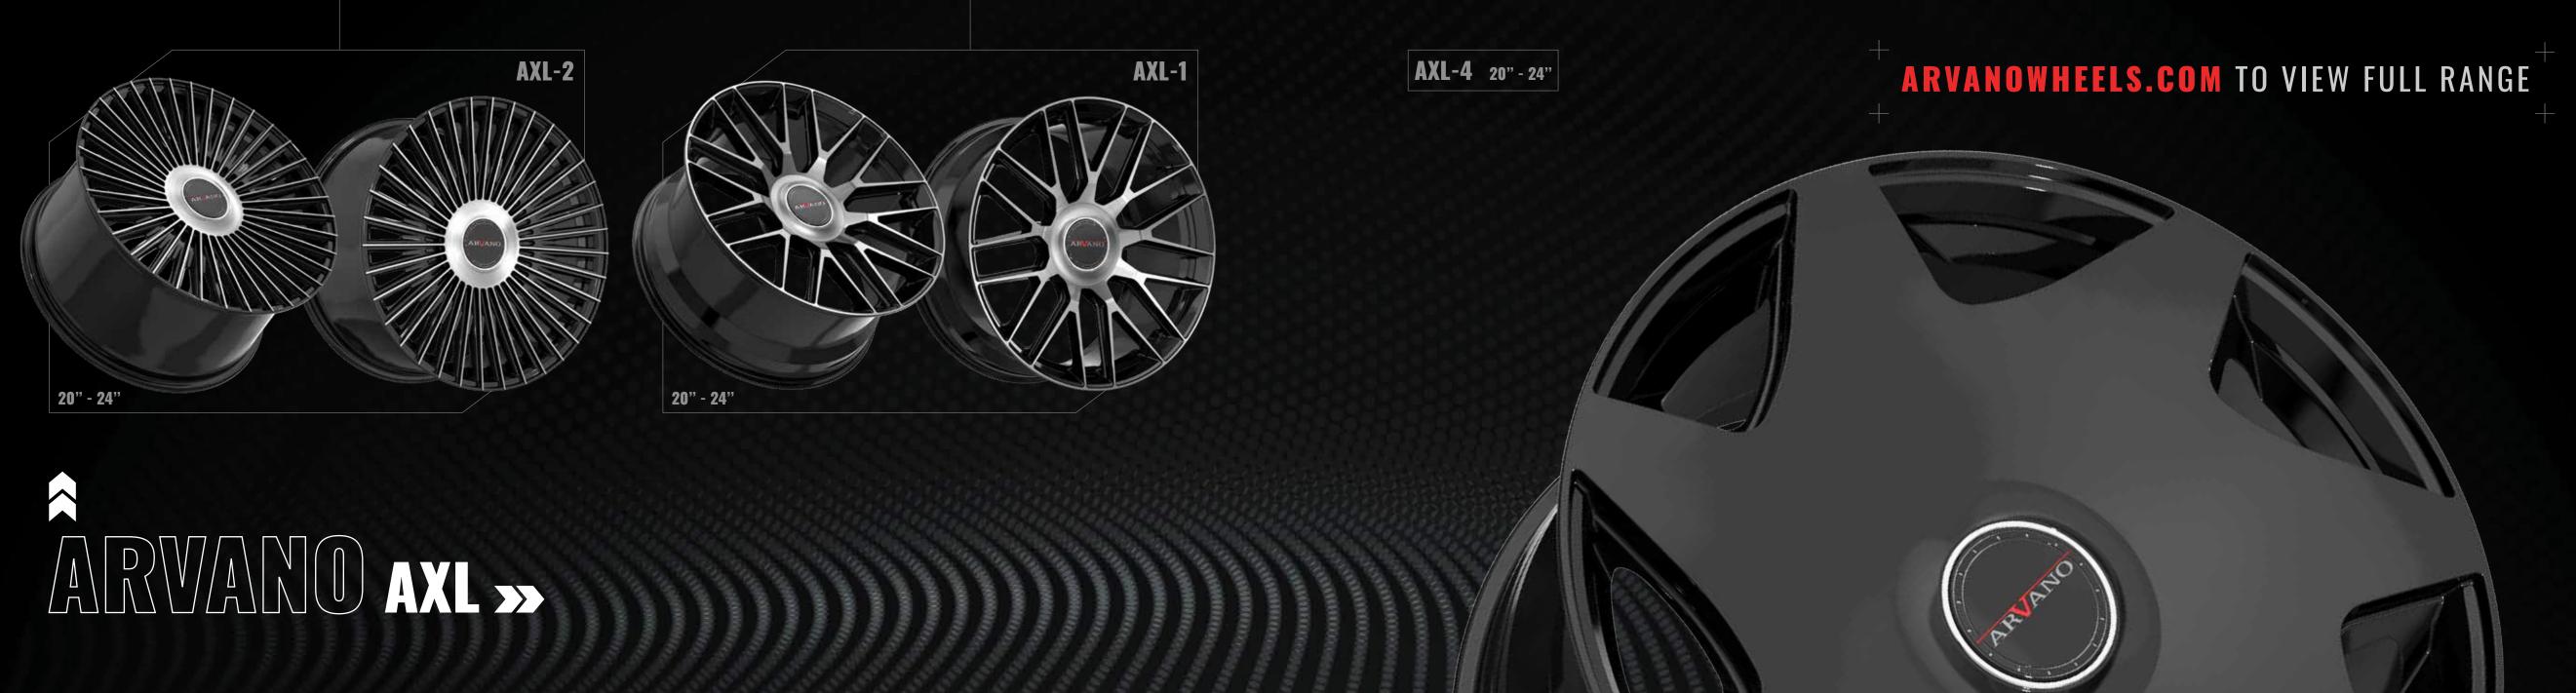

ually Series uses the same styling as a traditional dually wheel but levels-up a notch by offering larger sizes, custom designs, and the addition of an adaptor.



**AMANI FORGED** 



# **CUSTOM** MADE WHEELS.



FLAT, CONCAVE, AXL



**ANY COLOR** 

FLAT, CONCAVE, AXL



# NEW WIRE WHEELS FOR 2023.









## REDEFINING STYLE.



AMANIFORGED.COM TO VIEW FULL AMANI & AMANI OFF-ROAD RANGE.



# XF OFF-ROAD XF-239 XF-235 XF-237 XF-232 20" - 26" 20" - 26"











# XF-299 BUALLY



MORE WHEELS. MORE POWER.



## XF OFF-ROAD



















## **VORTEK**



## VRP-502







## VRP-504





## **VORTEK**

















17" - 24"

17" - 24"

# WHEELS TO ADVANCE OFF-ROAD.









**VORTEKOFFROAD.COM** TO VIEW FULL RANGE





ARVANO

ARVANO



# ART >>>













ARVANO

## ARVANO





## WHEELS FOR THE JDM & TUNER MARKETS



Spec-1 Racing wheels' futuristic designs have brought cutting-edge technology to the wheel industry.



the art, simulated 3-piece wheels with



Spec-1 Trak wheels are track inspired & designed in smaller diameters and wider



The Spec-1 Luxury series utilises unique designs for larger luxury coupes & sedans, while still maintaining a sporty look.

SPEC1WHEELS.COM TO VIEW FULL RANGE











# NEXT LEVEL DESIGN

CAVALLOWHEELS.COM TO VIEW FULL RANGE

3" - 26" |

CAVALLOWHEELS.COM 4.9







## AZARA











# AZARA GOLD SERIES

# AVAILABLE IN 9 STYLES

**AZA-525** 

**AZA-524** 

AZARAWHEELS.COM TO VIEW FULL RANGE











**ELITE TIRES** 

## **ELITE TIRES**

Elite specializes in providing a wide range of tire brands to meet the diverse