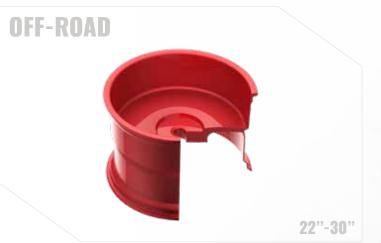

The AXL Series speaks to the high-end forged market. This series The Off-Road Series is a one-piece wheel, built using an Americanmade mono-block forging, available in sizes 22-30". The Off-Road Series takes some of our hottest designs from the Original Forged custom finishes. Our dually wheels are built to directly bolt on without Series, turning them into a mono-block - work of art.