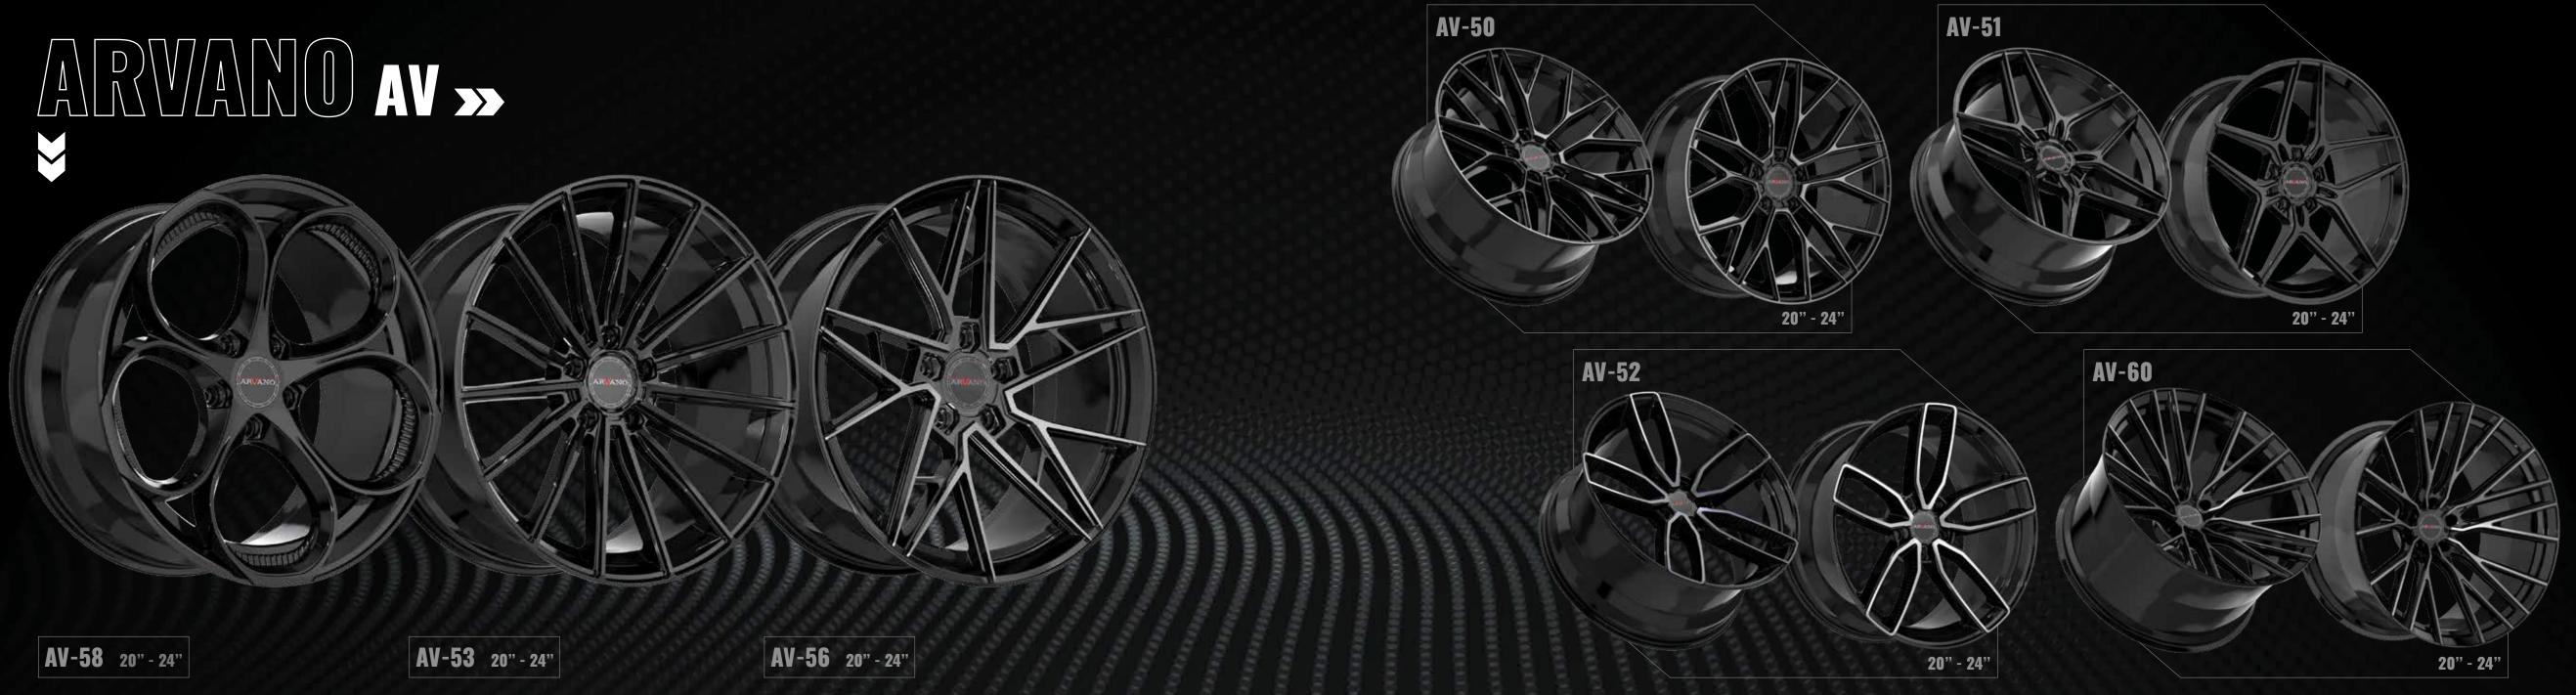

em into a mono-block - work of art.



The Dually Series uses the same styling as a traditional dually wheel but levels-up a notch by offering larger sizes, custom designs, and the addition of an adaptor.



**AMANI FORGED** 



# **CUSTOM** MADE WHEELS.



FLAT, CONCAVE, AXL



**ANY COLOR** 

FLAT, CONCAVE, AXL



# NEW WIRE WHEELS FOR 2023.









## REDEFINING STYLE.



AMANIFORGED.COM TO VIEW FULL AMANI & AMANI OFF-ROAD RANGE.



# XF OFF-ROAD XF-239 XF-235 XF-237 XF-232 20" - 26" 20" - 26"











# XF-299 BUALLY



MORE WHEELS. MORE POWER.



## XF OFF-ROAD



















## **VORTEK**



## VRP-502







## VRP-504





## **VORTEK**

















17" - 24"

17" - 24"

# WHEELS TO ADVANCE OFF-ROAD.









**VORTEKOFFROAD.COM** TO VIEW FULL RANGE





ARVANO

ARVANO



# ART >>>













ARVANO

## ARVANO





## WHEELS FOR THE JDM & TUNER MARKETS



Spec-1 Racing wheels' futuristic designs have brought cutting-edge technology to the wheel industry.



the art, simulated 3-piece wheels with



Spec-1 Trak wheels are track inspired & designed in smaller diameters and wider



The Spec-1 Luxury series utilises unique designs for larger luxury coupes & sedans, while still maintaining a sporty look.

SPEC1WHEELS.COM TO VIEW FULL RANGE











# NEXT LEVEL DESIGN

CAVALLOWHEELS.COM TO VIEW FULL RANGE

3" - 26" |

CAVALLOWHEELS.COM 4.9







## AZARA











# AZARA GOLD SERIES

# AVAILABLE IN 9 STYLES

**AZA-525** 

**AZA-524** 

AZARAWHEELS.COM TO VIEW FULL RANGE











**ELITE TIRES** 

## **ELITE TIRES**

Elite specializes in providing a w