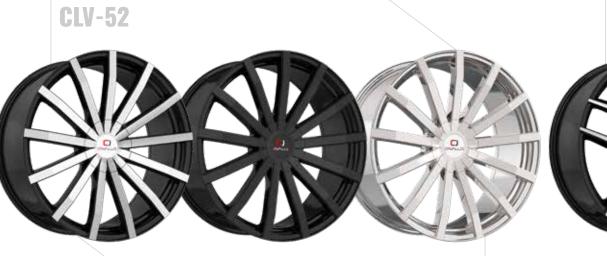

# NEXT LEVEL DESIGN

CAVALLOWHEELS.COM TO VIEW FULL RANGE

3" - 26" |

CAVALLOWHEELS.COM 4.9