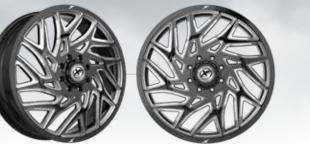

ries The Off-Road Series is a one-piece wheel, built using an Americanmade mono-block forging, available in sizes 22-30". The Off-Road Series takes some of our hottest designs from the Original Forged custom finishes. Our dually wheels are built to directly bolt on without Series, turning them into a mono-block - work of art.



The Dually Series uses the same styling as a traditional dually wheel but levels-up a notch by offering larger sizes, custom designs, and the addition of an adaptor.



**AMANI FORGED** 



# **CUSTOM** MADE WHEELS.



FLAT, CONCAVE, AXL



**ANY COLOR** 

FLAT, CONCAVE, AXL



# NEW WIRE WHEELS FOR 2023.









## REDEFINING STYLE.



AMANIFORGED.COM TO VIEW FULL AMANI & AMANI OFF-ROAD RANGE.



# XF OFF-ROAD XF-239 XF-235 XF-237 XF-232 20" - 26" 20" - 26"











# XF-299 BUALLY



MORE WHEELS. MORE POWER.



## XF OFF-ROAD



















## **VORTEK**



## VRP-502







## VRP-504





## **VORTEK**

















17" - 24"

17" - 24"

# WHEELS TO ADVANCE OFF-ROAD.









**VORTEKOFFROAD.COM** TO VIEW FULL RANGE





ARVANO

ARVANO



# ART >>>













ARVANO

## ARVANO





## WHEELS FOR THE JDM & TUNER MARKETS



Spec-1 Racing wheels' futuristic designs have brought cutting-edge technology to the wheel industry.



the art, simulated 3-piece wheels with



Spec-1 Trak wheels are track inspired & designed in smaller diameters and wider



The Spec-1 Luxury series utilises unique designs for larger luxury coupes & sedans, while still maintaining a sporty look.

SPEC1WHEELS.COM TO VIEW FULL RANGE











# NEXT LEVEL DESIGN