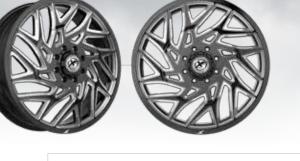

es The Off-Road Series is a one-piece wheel, built using an Americanmade mono-block forging, available in sizes 22-30". The Off-Road Series takes some of our hottest designs from the Original Forged custom finishes. Our dually wheels are built to directly bolt on without Series, turning them into a mono-block - work of art.



The Dually Series uses the same styling as a traditional dually wheel but levels-up a notch by offering larger sizes, custom designs, and the addition of an adaptor.



**AMANI FORGED** 



# **CUSTOM** MADE WHEELS.



FLAT, CONCAVE, AXL



**ANY COLOR** 

FLAT, CONCAVE, AXL



# NEW WIRE WHEELS FOR 2023.









## REDEFINING STYLE.



AMANIFORGED.COM TO VIEW FULL AMANI & AMANI OFF-ROAD RANGE.



# XF OFF-ROAD XF-239 XF-235 XF-237 XF-232 20" - 26" 20" - 26"











# XF-299 BUALLY



MORE WHEELS. MORE POWER.



## XF OFF-ROAD



















## **VORTEK**



## VRP-502







## VRP-504





## **VORTEK**

















17" - 24"

17" - 24"

# WHEELS TO ADVANCE OFF-ROAD.









**VORTEKOFFROAD.COM** TO VIEW FULL RANGE





ARVANO

ARVANO



# ART >>>













ARVANO

## ARVANO





## WHEELS FOR THE JDM & TUNER MARKETS



Spec-1 Racing wheels' futuristic designs have brought cutting-edge technology to the wheel industry.



the art, simulated 3-piece wheels with



Spec-1 Trak wheels are track inspired & designed in smaller diameters and wider



The Spec-1 Luxury series utilises unique designs for larger luxury coupes & sedans, while still maintaining a sporty look.

SPEC1WHEELS.COM TO VIEW FULL RANGE











# NEXT LEVEL DESIGN

C