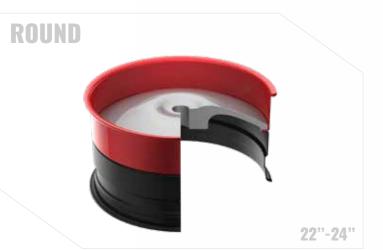

## **AMANI FORGED**

The Original Series utilizes a standard, convex style forging to allow The Round Series Dolor sit amet, consectetur adipiscing elit. Aliquam for maximum lip size and brake clearance. Our Original Forging is a dolor cursus, sollicitudin magna ullamcorper, rhoncus augue. almost a completely flat faced, which allows for fine detail. This is our most commonly used forging, the profile most people go with.