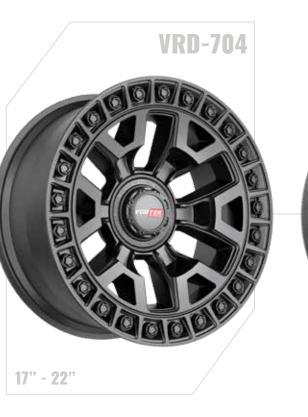

## **VORTEK**

## **VORTEK**

17" - 24"

17" - 24"

# WHEELS TO ADVANCE OFF-ROAD.

**VORTEKOFFROAD.COM** TO VIEW FULL RANGE

ARVANO

ARVANO