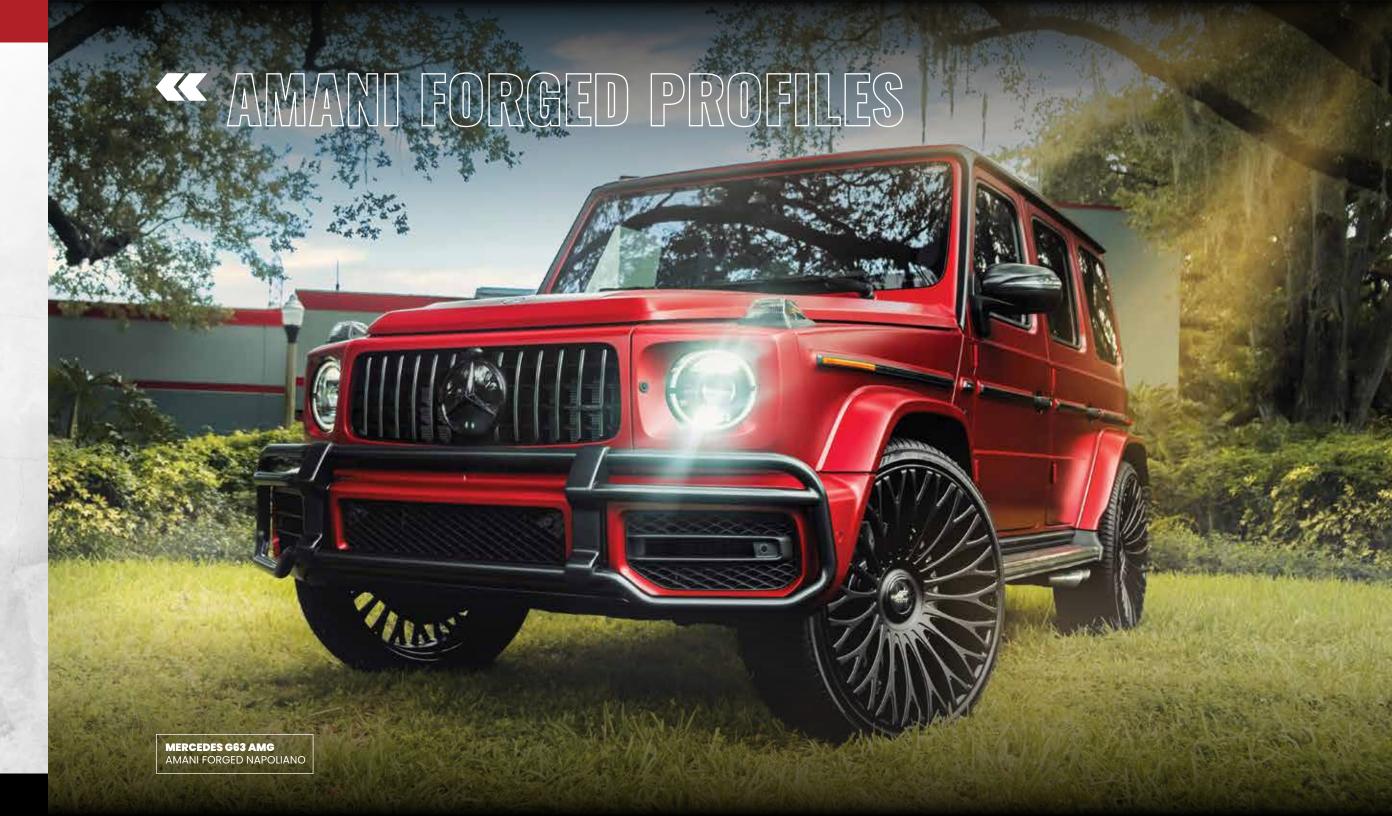

## **AMANI FORGED**

The Original Series utilizes a standard, convex style forging to allow The Round Series Dolor sit amet, consectetur adipiscing elit. Aliquam for maximum lip size and brake clearance. Our Original Forging is a dolor cursus, sollicitudin magna ullamcorper, rhoncus augue. almost a completely flat faced, which allows for fine detail. This is our most commonly used forging, the profile most people go with.

utilizes a special forging that extends the face of the wheel out, sitting on the edge of the lip - for a unique, modern, and luxurious look.

The Concave Series offers multiple styles and concavity profiles. Our traditional-style concave wheel utilizes forgings with a leg that pushes the face of the wheel out, sitting the leg of the forging on the lip of the wheel.

The AXL Series speaks to the high-end forged market. This series The Off-Road Series is a one-piece wheel, built using an Americanmade mono-block forging, available in sizes 22-30". The Off-Road Series takes some of our hottest designs from the Original Forged custom finishes. Our dually wheels are built to directly bolt on without Series, turning them into a mono-block - work of art.