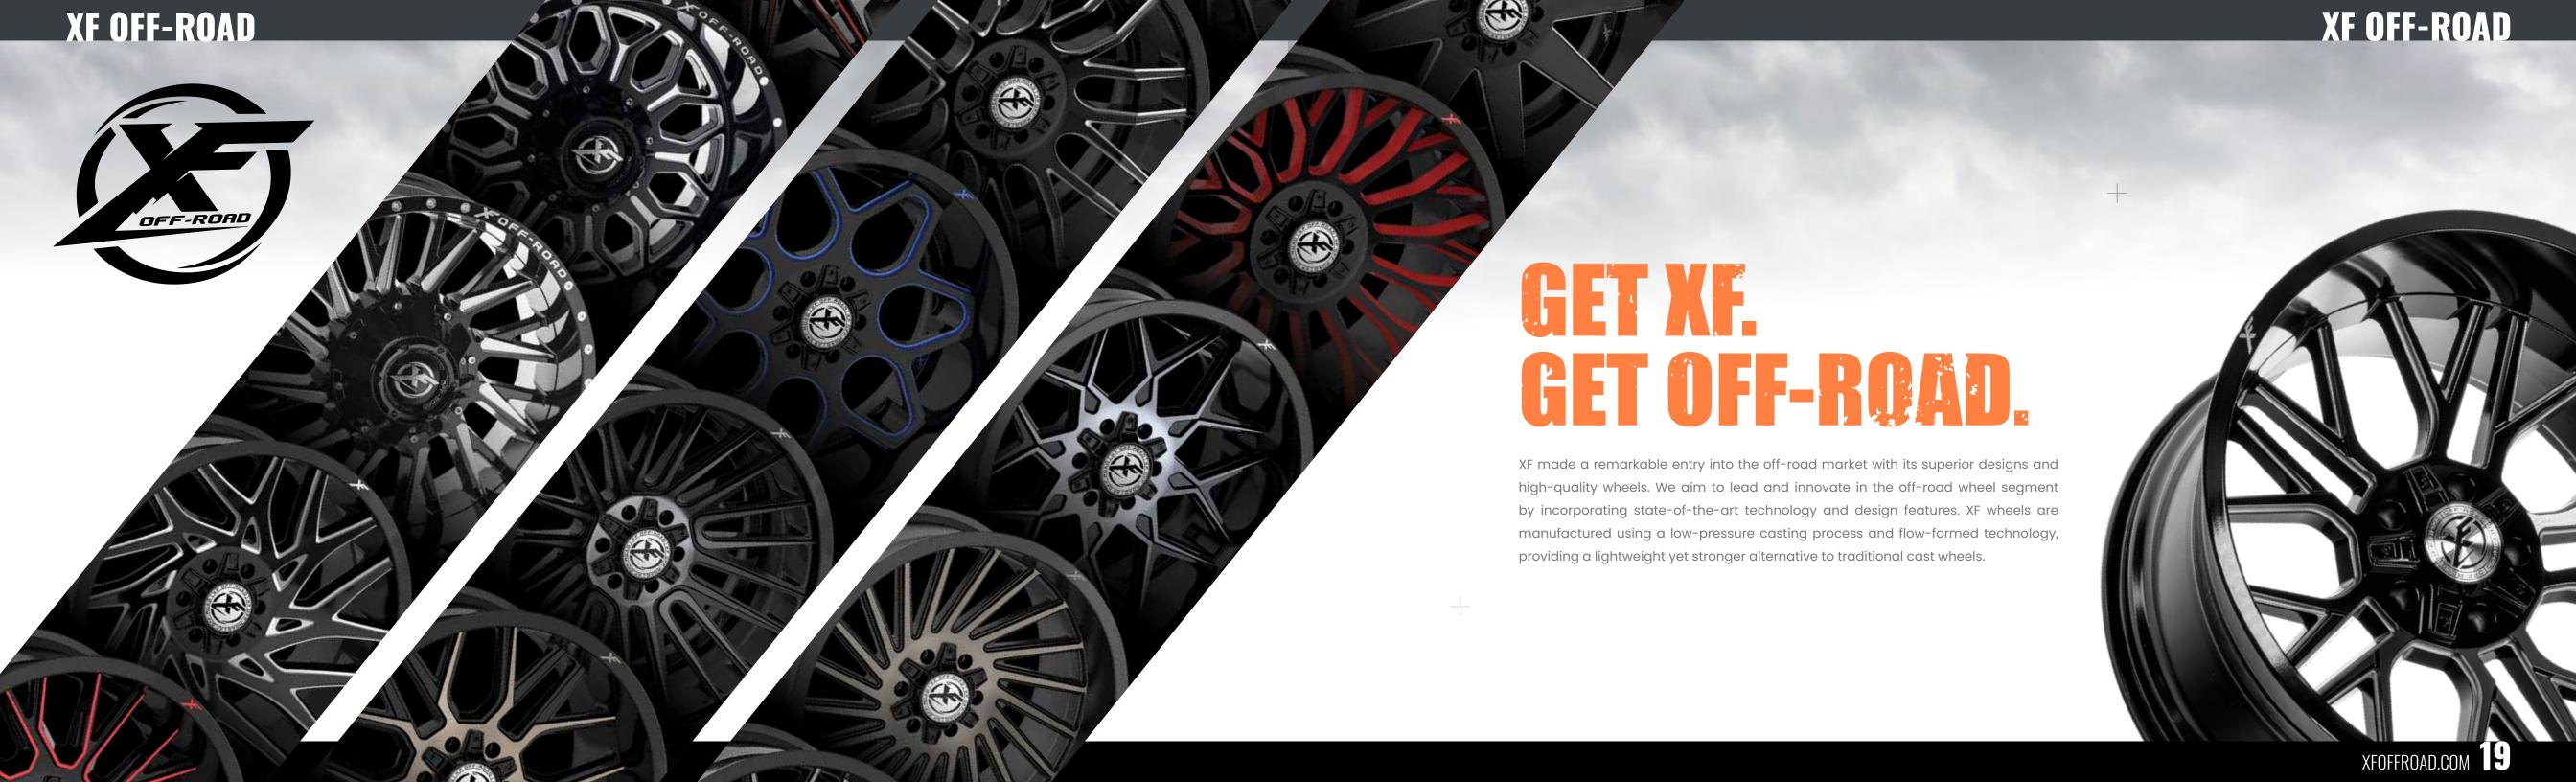

heel.



The AXL Series speaks to the high-end forged market. This series The Off-Road Series is a one-piece wheel, built using an Americanmade mono-block forging, available in sizes 22-30". The Off-Road Series takes some of our hottest designs from the Original Forged custom finishes. Our dually wheels are built to directly bolt on without Series, turning them into a mono-block - work of art.



The Dually Series uses the same styling as a traditional dually wheel but levels-up a notch by offering larger sizes, custom designs, and the addition of an adaptor.



**AMANI FORGED** 



# **CUSTOM** MADE WHEELS.



FLAT, CONCAVE, AXL



**ANY COLOR** 

FLAT, CONCAVE, AXL



# NEW WIRE WHEELS FOR 2023.









## REDEFINING STYLE.



AMANIFORGED.COM TO VIEW FULL AMANI & AMANI OFF-ROAD RANGE.



# XF OFF-ROAD XF-239 XF-235 XF-237 XF-232 20" - 26" 20" - 26"











# XF-299 BUALLY



MORE WHEELS. MORE POWER.



## XF OFF-ROAD



















## **VORTEK**



## VRP-502







## VRP-504





## **VORTEK**

















17" - 24"

17" - 24"

# WHEELS TO ADVANCE OFF-ROAD.









**VORTEKOFFROAD.COM** TO VIEW FULL RANGE





ARVANO

ARVANO



# ART >>>













ARVANO

## ARVANO





## WHEELS FOR THE JDM & TUNER MARKETS



Spec-1 Racing wheels' futuristic designs have brought cutting-edge technology to the wheel industry.



the art, simulated 3-piece wheels with



Spec-1 Trak wheels are track inspired & designed in smaller diameters and wider



The Spec-1 Luxury series utilises unique designs for larger luxury coupes & sedans, while still maintaining a sporty look