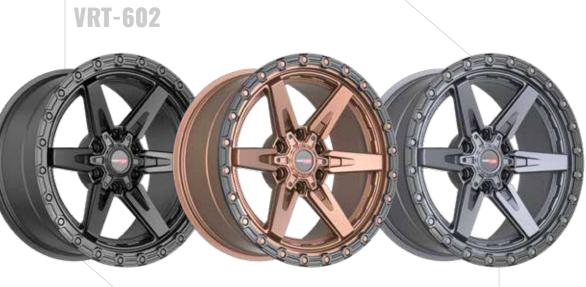

## **VORTEK**

## **VORTEK**

17" - 24"

17" - 24"

# WHEELS TO ADVANCE OFF-ROAD.

**VORTEKOFFROAD.COM** TO VIEW FULL RANGE

ARVANO

ARVANO