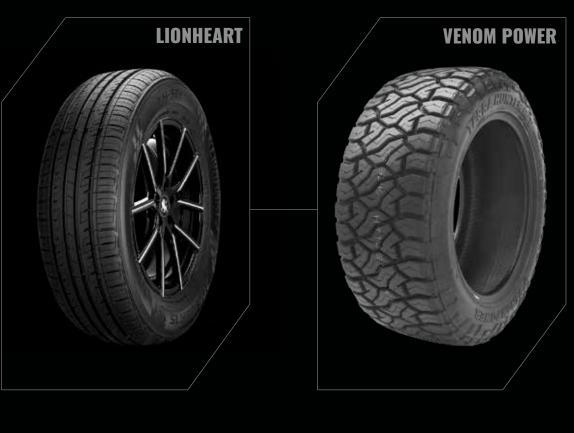

## **ELITE TIRES**

Elite specializes in providing a wide range of tire brands to meet the diverse needs of our customers. We carry the most reputable and trusted brands, including Lexani, Fullway, Fullrun, Haida, Venom Power, Perelli, Achilles, Lionhart, RBP, and Cosmo Tires, all of which are known for their durability, reliability, and exceptional performance. Our goal is to offer a one-stop shop for all your tire needs, and we take pride in our ability to deliver top-quality products at competitive prices.

SELECTED FOR ELITE WHEELS.

ELITEWHEELWAREHOUSE.COM TO VIEW FULL RANGE

LEXAN

FULLWAY.

**FULLRUN** 

HAIDA

**VENOM POWER** 