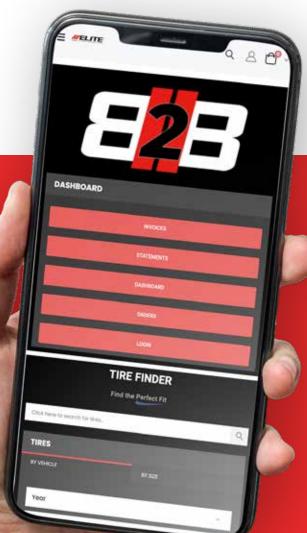

# SHOP ONLINE THE ELITE B2B

# JOIN THE ELITE B2B PORTAL TO EARN ELITE BUCKS AND SAVE MONEY ON FUTURE ORDERS.

Check live inventory and place orders on both desktop and mobile devices using the **Elite B2B Portal** 24/7. Additionally, you can earn points with the **Elite Bucks Reward System**. We offer telephone, email, and online support connecting you directly with a qualified sales representative in real time.