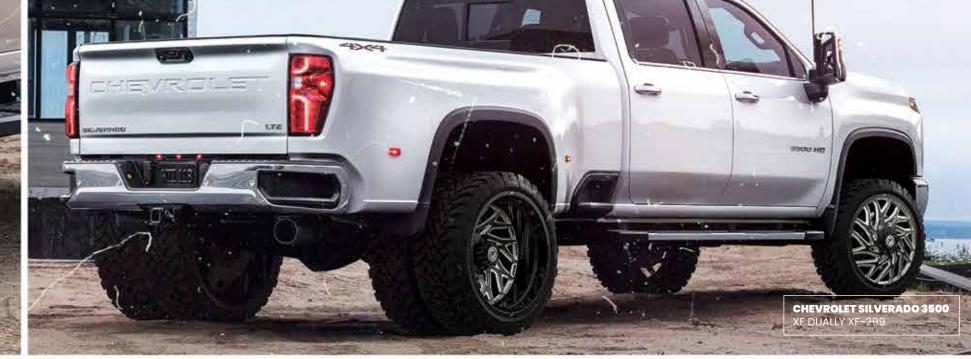

lock forging, available in sizes 22-30". The Off-Road Series takes some of our hottest designs from the Original Forged custom finishes. Our dually wheels are built to directly bolt on without Series, turning them into a mono-block - work of art.



The Dually Series uses the same styling as a traditional dually wheel but levels-up a notch by offering larger sizes, custom designs, and the addition of an adaptor.



**AMANI FORGED** 



# **CUSTOM** MADE WHEELS.



FLAT, CONCAVE, AXL



**ANY COLOR** 

FLAT, CONCAVE, AXL



# NEW WIRE WHEELS FOR 2023.









## REDEFINING STYLE.



AMANIFORGED.COM TO VIEW FULL AMANI & AMANI OFF-ROAD RANGE.



# XF OFF-ROAD XF-239 XF-235 XF-237 XF-232 20" - 26" 20" - 26"











# XF-299 BUALLY



MORE WHEELS. MORE POWER.



## XF OFF-ROAD



















## **VORTEK**



## VRP-502







## VRP-504





## **VORTEK**

















17" - 24"

17" - 24"

# WHEELS TO ADVANCE OFF-ROAD.









**VORTEKOFFROAD.COM** TO VIEW FULL RANGE





ARVANO

ARVANO



# ART >>>













ARVANO

## ARVANO





## WHEELS FOR THE JDM & TUNER MARKETS



Spec-1 Racing wheels' futuristic designs have brought cutting-edge technology to the wheel industry.



the art, simulated 3-piece wheels with



Spec-1 Trak wheels are track inspired & designed in smaller diameters and wider



The Spec-1 Luxury series utilises unique designs for larger luxury coupes & sedans, while still maintaining a sporty look.

SPEC1WHEELS.COM TO VIEW FULL RANGE











# NEXT LEVEL DESIGN

CAVALLOWHEELS.COM TO VIEW FULL RANGE

3" - 26" |

CAVALLOWHEELS.COM 4.9







#