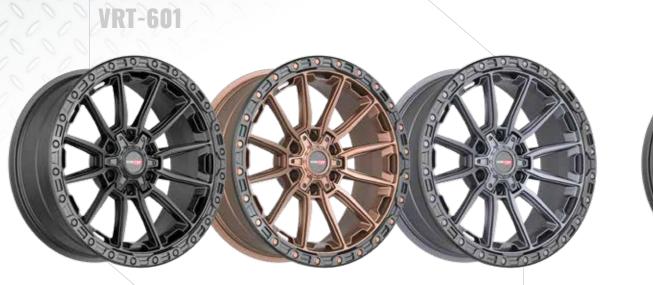

## **VORTEK**

## **VORTEK**

17" - 24"

17" - 24"

# WHEELS TO ADVANCE OFF-ROAD.

**VORTEKOFFROAD.COM** TO VIEW FULL RANGE

ARVANO

ARVANO