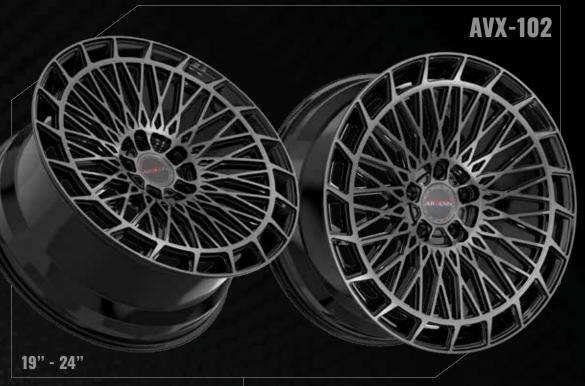

work of art.



The Dually Series uses the same styling as a traditional dually wheel but levels-up a notch by offering larger sizes, custom designs, and the addition of an adaptor.



**AMANI FORGED** 



# **CUSTOM** MADE WHEELS.



FLAT, CONCAVE, AXL



**ANY COLOR** 

FLAT, CONCAVE, AXL



# NEW WIRE WHEELS FOR 2023.









## REDEFINING STYLE.



AMANIFORGED.COM TO VIEW FULL AMANI & AMANI OFF-ROAD RANGE.



# XF OFF-ROAD XF-239 XF-235 XF-237 XF-232 20" - 26" 20" - 26"











# XF-299 BUALLY



MORE WHEELS. MORE POWER.



## XF OFF-ROAD



















## **VORTEK**



## VRP-502







## VRP-504





## **VORTEK**

















17" - 24"

17" - 24"

# WHEELS TO ADVANCE OFF-ROAD.









**VORTEKOFFROAD.COM** TO VIEW FULL RANGE





ARVANO

ARVANO



# ART >>>













ARVANO

## ARVANO





## WHEELS FOR THE JDM & TUNER MARKETS



Spec-1 Racing wheels' futuristic designs have brought cutting-edge technology to the wheel industry.



the art, simulated 3-piece wheels with



Spec-1 Trak wheels are track inspired & designed in smaller diameters and wider



The Spec-1 Luxury series utilises unique designs for larger luxury coupes & sedans, while still maintaining a sporty look.

SPEC1WHEELS.COM TO VIEW FULL RANGE











# NEXT LEVEL DESIGN

CAVALLOWHEELS.COM TO VIEW FULL RANGE

3" - 26" |

CAVALLOWHEELS.COM 4.9







## AZARA











# AZARA GOLD SERIES

# AVAILABLE IN 9 STYLES

**AZA-525** 

**AZA-524** 

AZARAWHEELS.COM TO VIEW FULL RANGE











**ELITE TIRES** 

## **ELITE TIRES**

Elite specializes in providing a wide range of tire brand