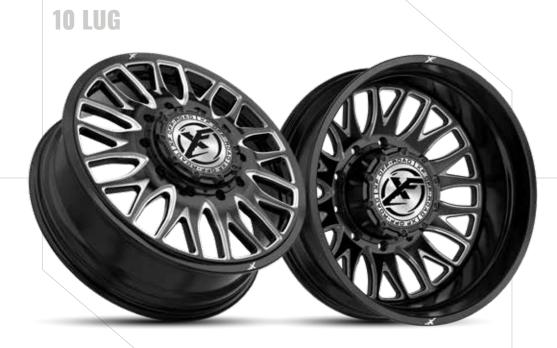

# XF OFF-ROAD XF-239 XF-235 XF-237 XF-232 20" - 26" 20" - 26"

# XF-299 BUALLY

MORE WHEELS. MORE POWER.

## XF OFF-ROAD