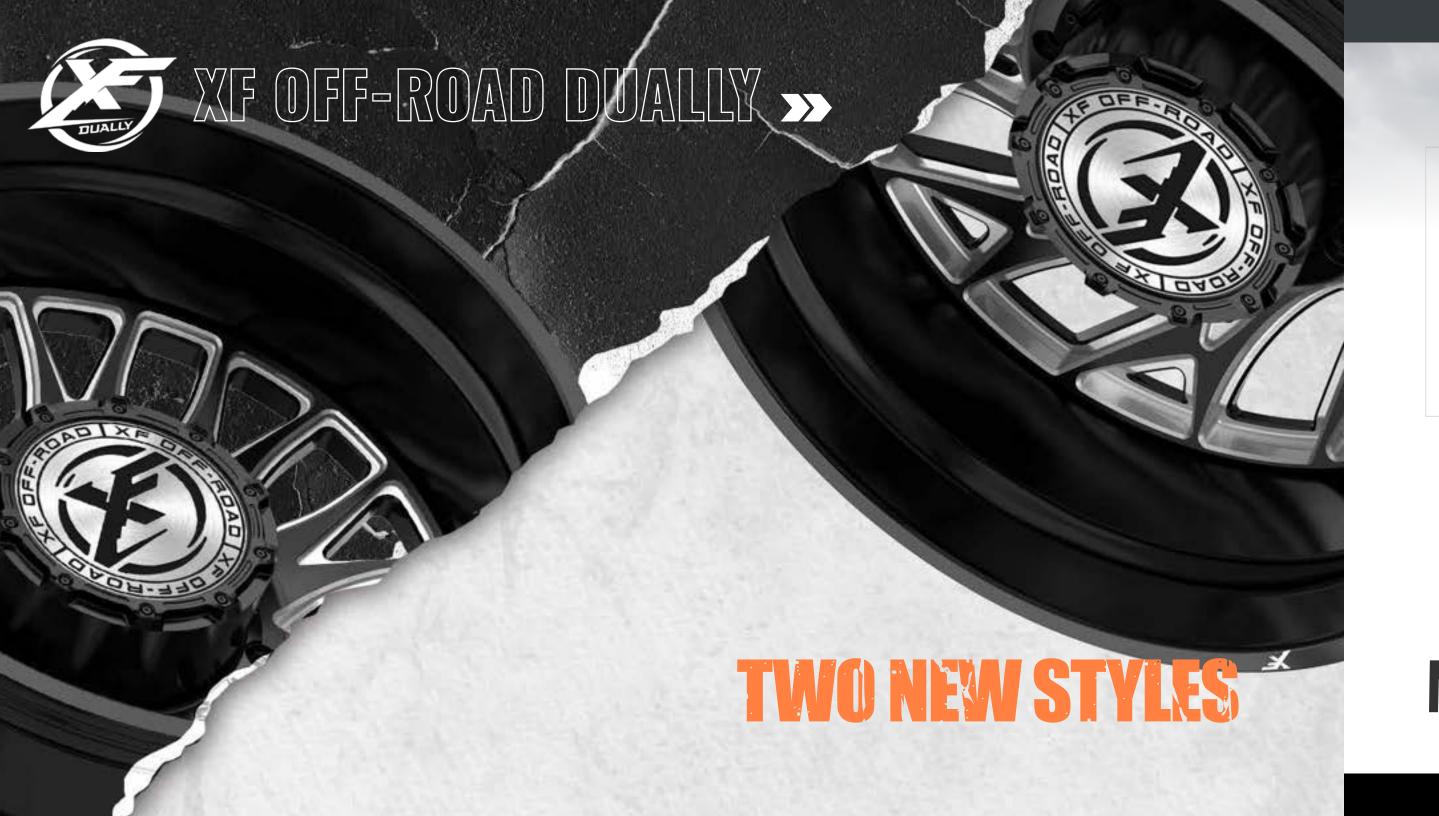

series The Off-Road Series is a one-piece wheel, built using an Americanmade mono-block forging, available in sizes 22-30". The Off-Road Series takes some of our hottest designs from the Original Forged custom finishes. Our dually wheels are built to directly bolt on without Series, turning them into a mono-block - work of art.



The Dually Series uses the same styling as a traditional dually wheel but levels-up a notch by offering larger sizes, custom designs, and the addition of an adaptor.



**AMANI FORGED** 



# **CUSTOM** MADE WHEELS.



FLAT, CONCAVE, AXL



**ANY COLOR** 

FLAT, CONCAVE, AXL



# NEW WIRE WHEELS FOR 2023.









## REDEFINING STYLE.



AMANIFORGED.COM TO VIEW FULL AMANI & AMANI OFF-ROAD RANGE.



# XF OFF-ROAD XF-239 XF-235 XF-237 XF-232 20" - 26" 20" - 26"











# XF-299 BUALLY



MORE WHEELS. MORE POWER.



## XF OFF-ROAD



















## **VORTEK**



## VRP-502







## VRP-504





## **VORTEK**

















17" - 24"

17" - 24"

# WHEELS TO ADVANCE OFF-ROAD.









**VORTEKOFFROAD.COM** TO VIEW FULL RANGE





ARVANO

ARVANO



# ART >>>













ARVANO

## ARVANO





## WHEELS FOR THE JDM & TUNER MARKETS



Spec-1 Racing wheels' futuristic designs have brought cutting-edge technology to the wheel industry.



the art, simulated 3-piece wheels with



Spec-1 Trak wheels are track inspired & designed in smaller diameters and wider



The Spec-1 Luxury series utilises unique designs for larger luxury coupes & sedans, while still maintaining a sporty look.

SPEC1WHEELS.COM TO VIEW FULL RANGE











# NEXT LEVEL DESIG