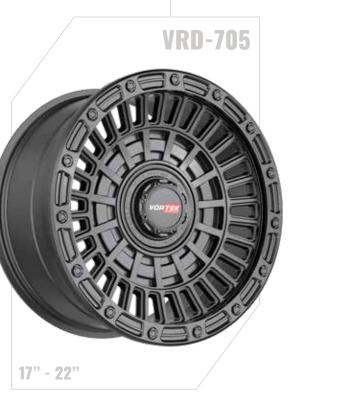

## **VORTEK**

## **VORTEK**

17" - 24"

17" - 24"

# WHEELS TO ADVANCE OFF-ROAD.

**VORTEKOFFROAD.COM** TO VIEW FULL RANGE

ARVANO

ARVANO