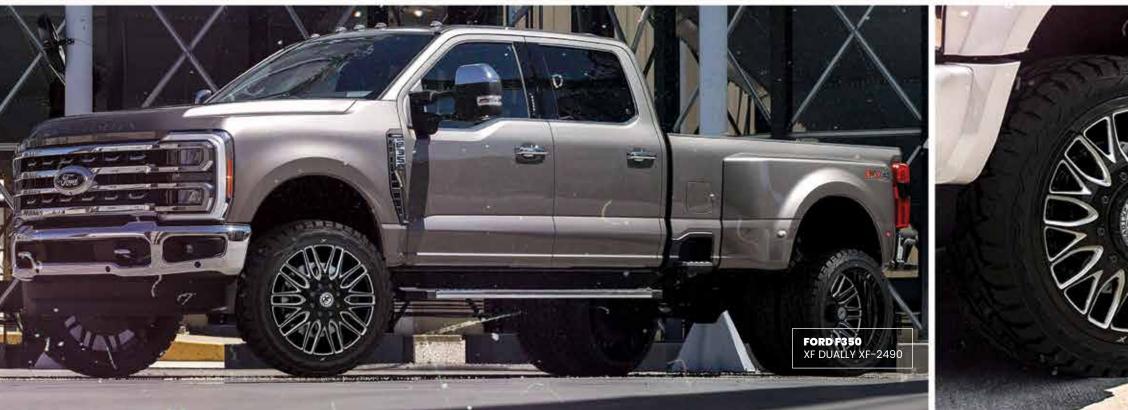

ck forging, available in sizes 22-30". The Off-Road Series takes some of our hottest designs from the Original Forged custom finishes. Our dually wheels are built to directly bolt on without Series, turning them into a mono-block - work of art.



The Dually Series uses the same styling as a traditional dually wheel but levels-up a notch by offering larger sizes, custom designs, and the addition of an adaptor.



**AMANI FORGED** 



# **CUSTOM** MADE WHEELS.



FLAT, CONCAVE, AXL



**ANY COLOR** 

FLAT, CONCAVE, AXL



# NEW WIRE WHEELS FOR 2023.









## REDEFINING STYLE.



AMANIFORGED.COM TO VIEW FULL AMANI & AMANI OFF-ROAD RANGE.



# XF OFF-ROAD XF-239 XF-235 XF-237 XF-232 20" - 26" 20" - 26"











# XF-299 BUALLY



MORE WHEELS. MORE POWER.



## XF OFF-ROAD



















## **VORTEK**



## VRP-502







## VRP-504





## **VORTEK**

















17" - 24"

17" - 24"

# WHEELS TO ADVANCE OFF-ROAD.









**VORTEKOFFROAD.COM** TO VIEW FULL RANGE





ARVANO

ARVANO



# ART >>>













ARVANO

## ARVANO





## WHEELS FOR THE JDM & TUNER MARKETS



Spec-1 Racing wheels' futuristic designs have brought cutting-edge technology to the wheel industry.



the art, simulated 3-piece wheels with



Spec-1 Trak wheels are track inspired & designed in smaller diameters and wider



The Spec-1 Luxury series utilises unique designs for larger luxury coupes & sedans, while still maintaining a sporty look.

SPEC1WHEELS.COM TO VIEW FULL RANGE











# NEXT LEVEL DESIGN

CAVALLOWHEELS.COM TO VIEW FULL RANGE

3" - 26" |

CAVALLOWHEELS.COM 4.9







##