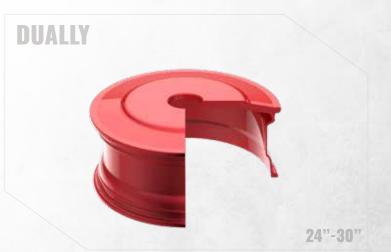

The Dually Series uses the same styling as a traditional dually wheel but levels-up a notch by offering larger sizes, custom designs, and the addition of an adaptor.

**AMANI FORGED** 