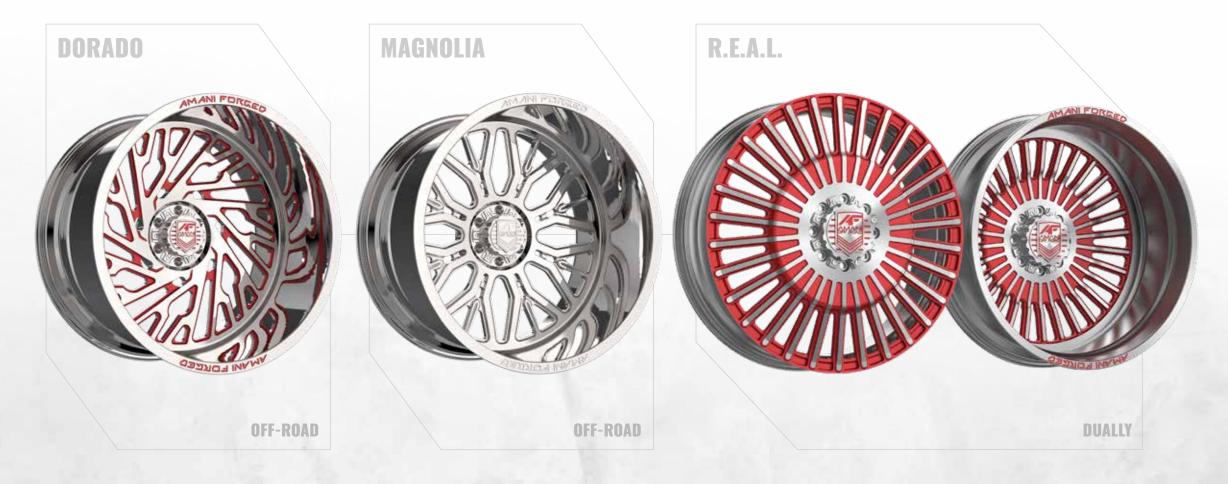

## **AMANI FORGED**

The Original Series utilizes a standard, convex style forging to allow The Round Series Dolor sit amet, consectetur adipiscing elit. Aliquam for maximum lip size and brake clearance. Our Original Forging is a dolor cursus, sollicitudin magna ullamcorper, rhoncus augue. almost a completely flat faced, which allows for fine detail. This is our most commonly used forging, the profile most people go with.

utilizes a special forging that extends the face of the wheel out, sitting on the edge of the lip - for a unique, modern, and luxurious look.

The Concave Series offers multiple styles and concavity profiles. Our traditional-style concave wheel utilizes forgings with a leg that pushes the face of the wheel out, sitting the leg of the forging on the lip of the wheel.

The AXL Series speaks to the high-end forged market. This series The Off-Road Series is a one-piece wheel, built using an Americanmade mono-block forging, available in sizes 22-30". The Off-Road Series takes some of our hottest designs from the Original Forged custom finishes. Our dually wheels are built to directly bolt on without Series, turning them into a mono-block - work of art.

The Dually Series uses the same styling as a traditional dually wheel but levels-up a notch by offering larger sizes, custom designs, and the addition of an adaptor.

**AMANI FORGED** 