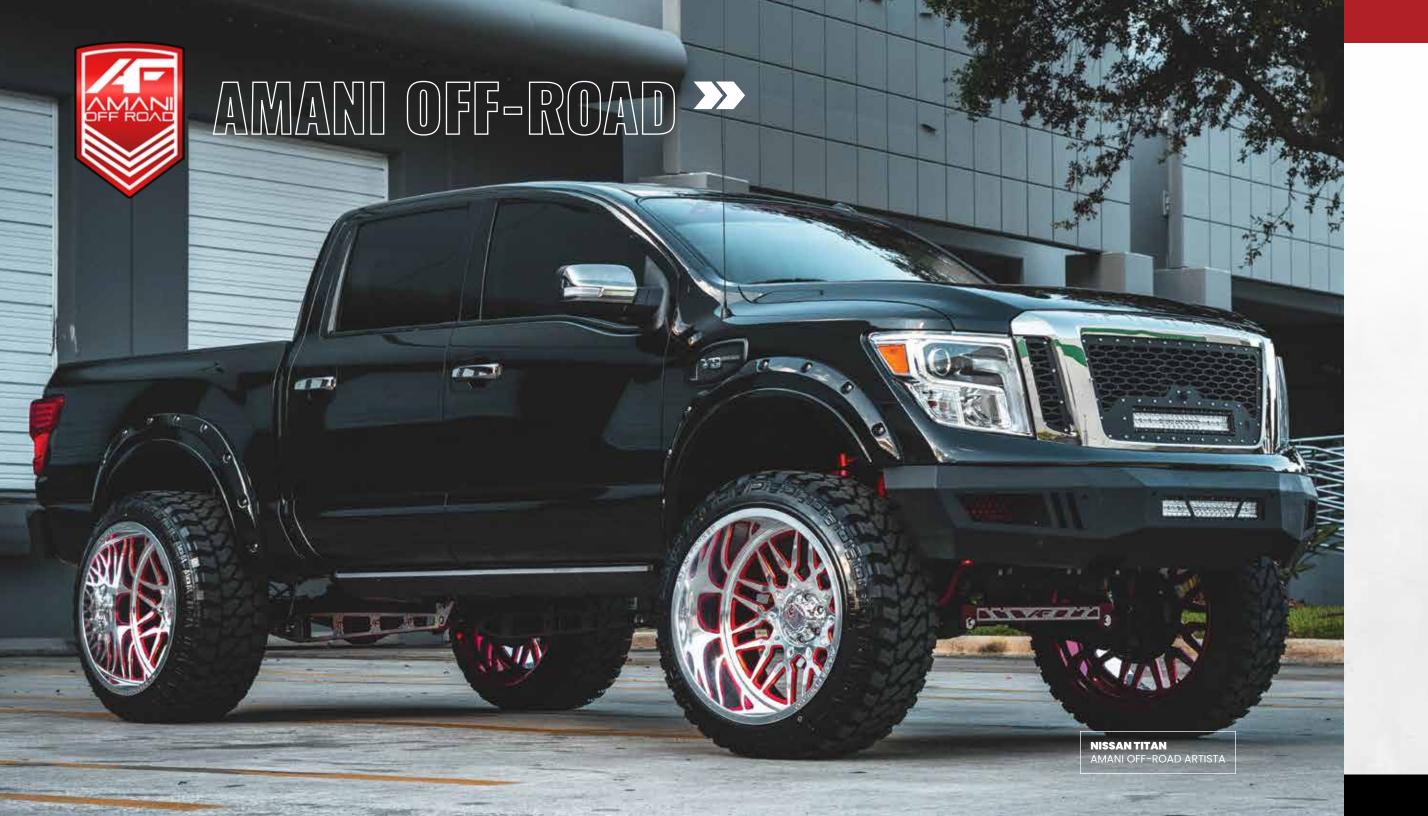

The AXL Series speaks to the high-end forged market. This series The Off-Road Series is a one-piece wheel, built using an Americanmade mono-block forging, available in sizes 22-30". The Off-Road Series takes some of our hottest designs from the Original Forged custom finishes. Our dually wheels are built to directly bolt on without Series, turning them into a mono-block - work of art.