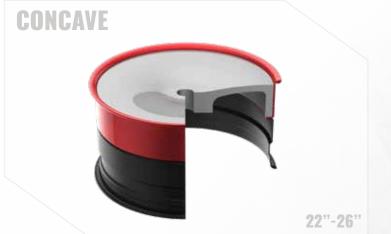

utilizes a special forging that extends the face of the wheel out, sitting on the edge of the lip - for a unique, modern, and luxurious look.

The Concave Series offers multiple styles and concavity profiles. Our traditional-style concave wheel utilizes forgings with a leg that pushes the face of the wheel out, sitting the leg of the forging on the lip of the wheel.