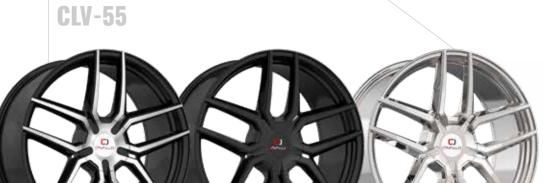

# NEXT LEVEL DESIGN

CAVALLOWHEELS.COM TO VIEW FULL RANGE

3" - 26" |

CAVALLOWHEELS.COM 4.9