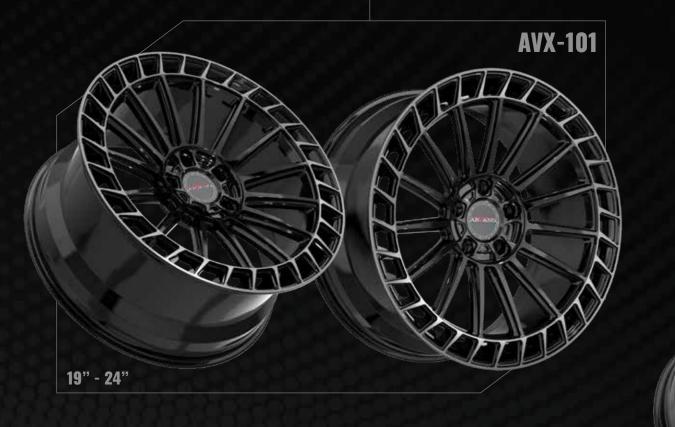

k - work of art.



The Dually Series uses the same styling as a traditional dually wheel but levels-up a notch by offering larger sizes, custom designs, and the addition of an adaptor.



**AMANI FORGED** 



# **CUSTOM** MADE WHEELS.



FLAT, CONCAVE, AXL



**ANY COLOR** 

FLAT, CONCAVE, AXL



# NEW WIRE WHEELS FOR 2023.









## REDEFINING STYLE.



AMANIFORGED.COM TO VIEW FULL AMANI & AMANI OFF-ROAD RANGE.



# XF OFF-ROAD XF-239 XF-235 XF-237 XF-232 20" - 26" 20" - 26"











# XF-299 BUALLY



MORE WHEELS. MORE POWER.



## XF OFF-ROAD



















## **VORTEK**



## VRP-502







## VRP-504





## **VORTEK**

















17" - 24"

17" - 24"

# WHEELS TO ADVANCE OFF-ROAD.









**VORTEKOFFROAD.COM** TO VIEW FULL RANGE





ARVANO

ARVANO



# ART >>>













ARVANO

## ARVANO





## WHEELS FOR THE JDM & TUNER MARKETS



Spec-1 Racing wheels' futuristic designs have brought cutting-edge technology to the wheel industry.



the art, simulated 3-piece wheels with



Spec-1 Trak wheels are track inspired & designed in smaller diameters and wider



The Spec-1 Luxury series utilises unique designs for larger luxury coupes & sedans, while still maintaining a sporty look.

SPEC1WHEELS.COM TO VIEW FULL RANGE











# NEXT LEVEL DESIGN

CAVALLOWHEELS.COM TO VIEW FULL RANGE

3" - 26" |

CAVALLOWHEELS.COM 4.9







## AZARA











# AZARA GOLD SERIES

# AVAILABLE IN 9 STYLES

**AZA-525** 

**AZA-524** 

AZARAWHEELS.COM TO VIEW FULL RANGE











**ELITE TIRES** 

## **ELITE TIRES**

Elite specializes in providing a wide range of tire b