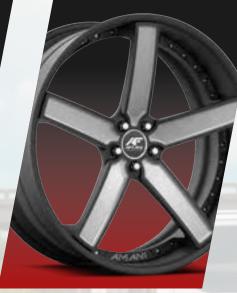

# AMANI OFF-ROAD

#### **DUALLY SERIES**

FORGED MONOBLOCKS 20" - 30"

THE OFF-ROAD SERIES IS BUILT USING AN AMERICAN MADE MONO-BLOCK FORGING. CONCAVE/CONVEX 24" - 30"

AMANI FORGED ENTERED THE DUALLY MARKET IN 2020 WITH ALL-NEW DESIGNS.

#### **ABOUT AMANI FORGED/AMANI OFF-ROAD**

AMANI FORGED WHEELS ARE BUILT ON HIGH-END DESIGN AND UNMATCHED QUALITY. EACH AMANI FORGED WHEEL HAS A UNIQUE STYLE, FINISH, AND PROFILE THAT ALL GO INTO THE CREATION OF YOUR SET. EACH OF OUR WHEELS STARTS OUT AS A SOLID T-6061 FORGED PIECE OF ALUMINUM. THE FORGING PROFILE VARIES DEPENDING ON THE SERIES OF WHEELS THAT YOU GO WITH. EACH WHEEL IS TAILORED FOR THE PERFECT FIT ON YOUR VEHICLE. WE OFFER IN-HOUSE DESIGN AND ENGINEERING, AND FITMENT TEAMS ASSIGNED TO EACH BUILD.