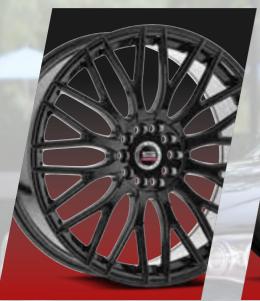

#### **SP-55**

**SPM-80** 

17" - 20" THE SP-55 IS OUR STAFF-PICK,

LEADING THE SPEC SERIES AS A TOP-RATED MESH STYLE WHEEL. 20" - 22" A CLEAN, 5 SPOKE DESIGN WITH A MACHINED FACE AGAINST GLOSS BLACK WINDOWS.

#### **ABOUT SPEC-1**

SPEC-1 WHEELS IS OUR TUNER LINEUP; FEATURING AFFORDABLE, LIGHTWEIGHT MONOBLOCK WHEELS IN MANY SIZES AND BOLT PATTERNS. MOST DESIGNS ARE DUAL DRILLED FOR FITMENT ON A WIDER RANGE OF VEHICLES. WE OFFER SIMULATED 3-PIECE WHEELS MADE WITH STATE-OF-THE-ART TECH.