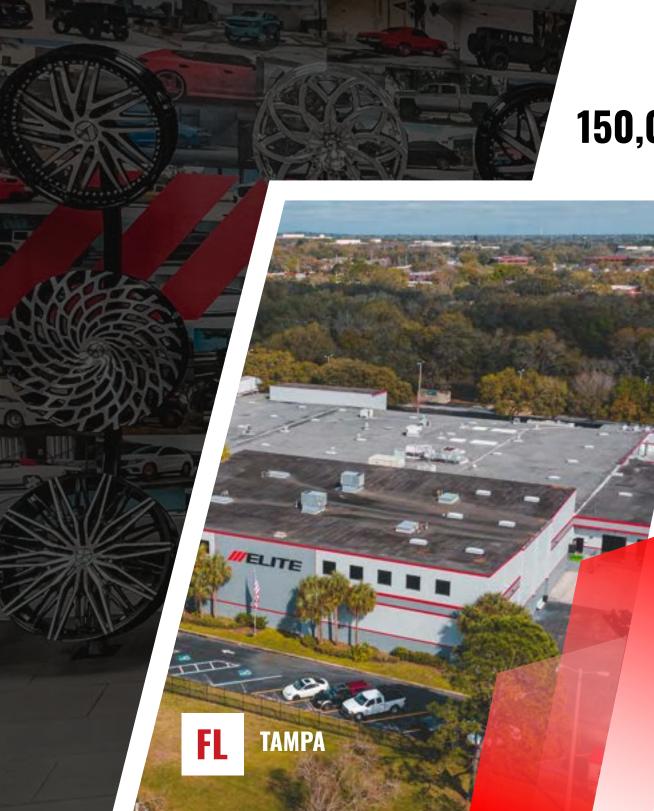

### **HEADQUARTERS** 150,000 SQ FT | TAMPA, FL

WHAT BEGAN AS A DISTRIBUTION CHANNEL FOR MULTIPLE WHEEL BRANDS, HAS EVOLVED INTO A YOUNG, PASSIONATE, AND INSPIRED GROUP OF CUSTOMIZATION ENTHUSIASTS. OVER THE PAST 10+ YEARS, ELITE HAS LAUNCHED 11 AFTERMARKET AUTOMOTIVE BRANDS, CATERING TO MULTIPLE MARKETS. WE OFFER THE LATEST MANUFACTURING PROCESSES AND TECHNOLOGY WITH A TEAM OF 100+ DEDICATED REPRESENTATIVES AND ASSOCIATES.

TAMPA, FL

///ELITE

dian B

**46 †††††††** SIZE: 150,000 sqft.

4 11111

SIZE: 30,000 sqft.

HIALEAH, FL