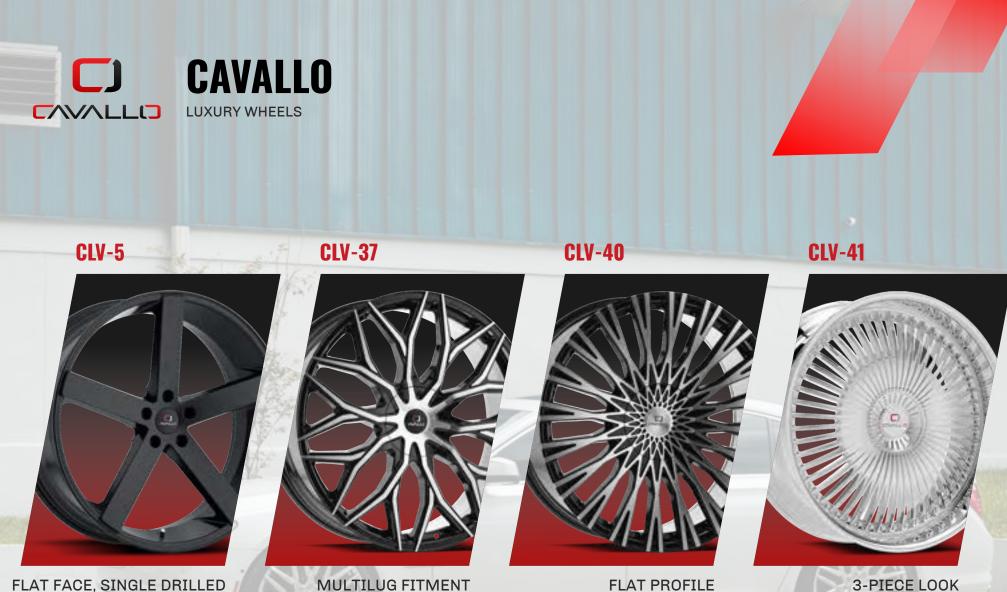

FLAT FACE, SINGLE DRILLED 18" - 24"

THE CLV-5 IS A CLASSIC, TIMELESS 5 SPOKE DESIGN. UNIQUE FOR CAVALLO, THIS WHEEL IS ONE OF ONLY TWO EXPOSED LUG DESIGNS. WE OFFER THIS WHEEL IN GLOSS BLACK MACHINED AND CHROME.

#### MULTILUG FITMENT 20" - 26"

THE CLV-37 IS AN AGRESSIVE, MESH STYLE DESIGN WITH A MACHINED FACE THAT REALLY MAKES THE SPOKES POP. WE OFFER THIS WHEEL IN GLOSS BLACK MACHINED AND CHROME.

#### FLAT PROFILE 18" - 22"

THE CLV-40 IS A MULTI-SPOKE DESIGN WITH CROSS HATCHING MACHINED ACCENTS ON THE SPOKE FACE. WE OFFER THIS WHEEL IN GLOSS BLACK MACHINED AND CHROME.

THE CLV-41 IS A CLEAN, MULTI-SPOKE DESIGN WITH A LIP AND RIVETS TO GIVE IT THAT 3-PIECE LOOK. WE OFFER THIS WHEEL IN GLOSS BLACK MACHINED AND CHROME.