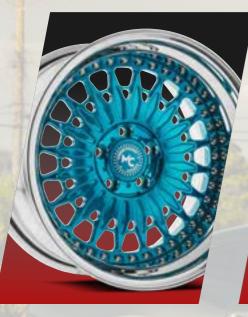

#### **BILLET SERIES**

HIDDEN HARDWARE 20" - <mark>2</mark>8"

THE AMANI FORGED BILLET SERIES, IN 5-LUG AND 6-LUG VERSIONS UTILIZES HIDDEN HARDWARE FOR A CLEAN LOOK ON A MULTI-PIECE WHEEL.

**MC-13** 

MC-4

ELECRTIC BLUE POLISHED BRUSHED CHROME