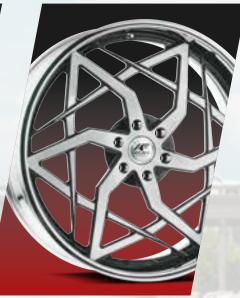

#### **AXL SERIES**

CONCAVE EXTENDED LEG 20" - 26"

THE ALL-NEW AXL SERIES ARE SOME OF OUR MOST HIGH-END FORGED WHEELS TO DATE. THE EXTENDED LEG SERIES UTILIZES A SPECIAL FORGING, EXTENDING THE FACE OF THE WHEEL TO THE EDGE OF THE LIP.

#### **BILLET SERIES**

HIDDEN HARDWARE 20" - <mark>2</mark>8"

THE AMANI FORGED BILLET SERIES, IN 5-LUG AND 6-LUG VERSIONS UTILIZES HIDDEN HARDWARE FOR A CLEAN LOOK ON A MULTI-PIECE WHEEL.

**MC-13** 

MC-4

ELECRTIC BLUE POLISHED BRUSHED CHROME