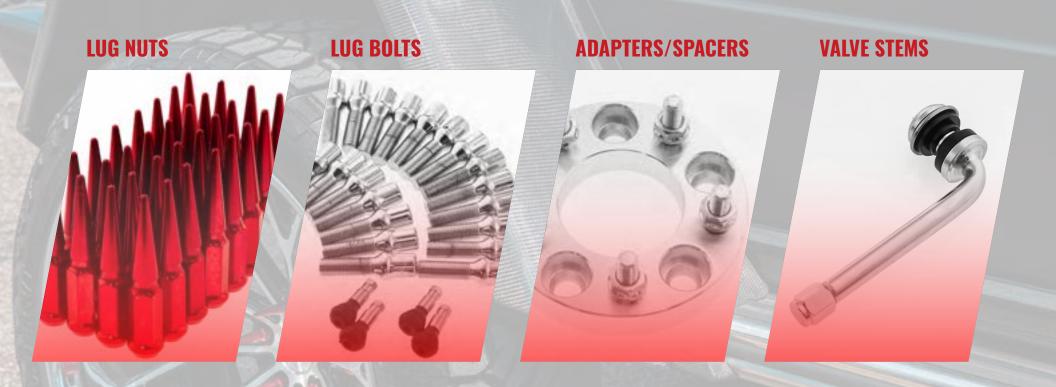

### **GALAXY ACCESSORIES**

PREMIUM AUTOMOTIVE GEAR

#### **ABOUT GALAXY ACCESSORIES**

GALAXY ACCESSORIES CARRIES TPMS SENSORS, WHEEL WEIGHTS, VALVE STEMS, WHEEL ADAPTERS, WHEEL SPACERS, WHEEL LOCKS, AND LUG NUTS IN LARGE QUANTITIES!