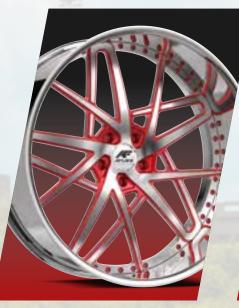

#### **ABOUT AMANI FORGED/AMANI OFF-ROAD**

AMANI FORGED WHEELS ARE BUILT ON HIGH-END DESIGN AND UNMATCHED QUALITY. EACH AMANI FORGED WHEEL HAS A UNIQUE STYLE, FINISH, AND PROFILE THAT ALL GO INTO THE CREATION OF YOUR SET. EACH OF OUR WHEELS STARTS OUT AS A SOLID T-6061 FORGED PIECE OF ALUMINUM. THE FORGING PROFILE VARIES DEPENDING ON THE SERIES OF WHEELS THAT YOU GO WITH. EACH WHEEL IS TAILORED FOR THE PERFECT FIT ON YOUR VEHICLE. WE OFFER IN-HOUSE DESIGN AND ENGINEERING, AND FITMENT TEAMS ASSIGNED TO EACH BUILD.

#### **CONCAVE SERIES**

CONCAVE FACE WHEELS 18" - 32"

THE CONCAVE SERIES OFFERS MULTIPLE STYLES. OUR TRADITIONAL CONCAVE WHEEL UTILIZES A FORGING WITH A LEG THAT PUSHES THE FACE OF THE WHEEL OUTWARD.