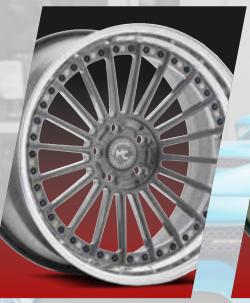

#### **ABOUT MODERN CONCEPT**

MODERN CONCEPT IS A FULLY FORGED, MULTI-PIECE WHEEL BRAND OFFERING CUTTING EDGE, INNOVATIVE DESIGNS. MANUFACTURED IN THE USA, WE TAKE PRIDE IN PROVIDING QUALITY CRAFTED WHEELS. OUR TEAM IS DEDICATED TO PRODUCING EXCEPTIONAL PRODUCTS THAT WILL EXCEED EXPECTATIONS.

MC-2

BRUSHED LIGHT TINT POLISHED EVERY SET IS CUSTOM BUILT TO YOUR DESIRED SPECS AND FINISH ACHIEVING THE ULTIMATE 3-PIECE WHEELS. ANTIQUE BRONZE BRUSHED/POLISHED BEAUTIFULLY BUILT USING ONLY THE MOST PREMIUM DESIGNS, MATERIALS, AND FINISHES. SIZES AVAILABLE FROM 17X8" - 22X12" AND ANYTHING IN BETWEEN.