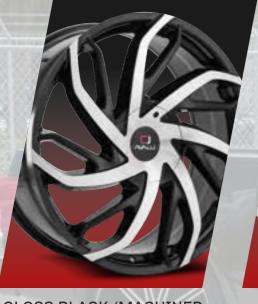

#### CLV-38

**CLV-29** 

GLOSS BLACK/MACHINED 20" - 24" A TWISTING, MULTI-SPOKE WHEEL WITH MACHINED CHROME 18" - 24" A DIRECTIONAL, 5 SPOKE DESIGN WITH A MACHINED FACE. 1