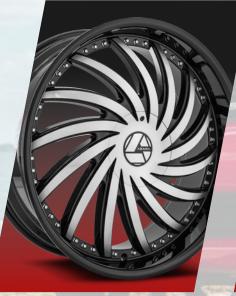

#### CLV-38

**CLV-29** 

GLOSS BLACK/MACHINED 20" - 24" A TWISTING, MULTI-SPOKE WHEEL WITH MACHINED CHROME 18" - 24" A DIRECTIONAL, 5 SPOKE DESIGN WITH A MACHINED FACE. 1