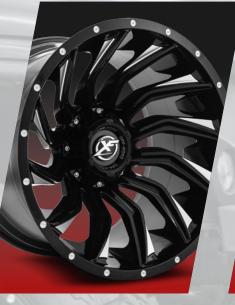

XF-226

20" - 26"

THE XF-211 IS ONE OF THE BEST SELLING WHEELS IN OUR LINE. RECOGNIZABLE BY ITS 9 SPLIT SPOKES FORMING A DIAMOND MESH PATTERN. THIS PARTICULAR STYLE IS AVAILABLE IN GLOSS BLACK WITH MILLED WINDOWS AND RIVETS. 17" - 28"

A DIRECTIONAL, FORKED, MULTI-SPOKE DESIGN WITH A MILLED LINE ALONG THE LONGER SPOKE. THIS DESIGN FEATURES RIVETS AND AN XF OFF-ROAD ENGRAVING ON EITHER SIDE OF THE LIP. THIS PARTICULAR STYLE IS AVAILABLE IN GLOSS BLACK WITH MILLED WINDOWS.