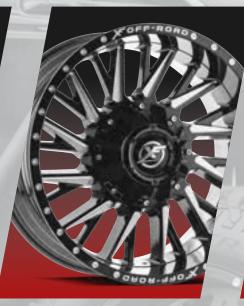

#### XF-230

20" - 24"

A CONCAVE DIRECTIONAL MESH-STYLE WHEEL WITH MILLED DETAILS. A DIRECTIONAL MULTISPOKE

DESIGN SET IN A FLAT LIP.

20" - 24"

XF-239

#### **ABOUT XF OFF-ROAD**

XF OFF-ROAD STRIVES TO BE THE "LEADER BY INNOVATION" IN THE OFF-ROAD MARKET. THE XF OFF-ROAD AND XFX LINES OFFER STATE-OF-THE-ART TECHNOLOGY AND DESIGN FEATURES. MANUFACTURED USING A LOW-PRESSURE CASTING PROCESS AND FLOW-FORMED TECHNOLOGY, OFFERING A LIGHTWEIGHT SOLUTION STRONGER THAN TRADITIONAL CAST WHEELS.