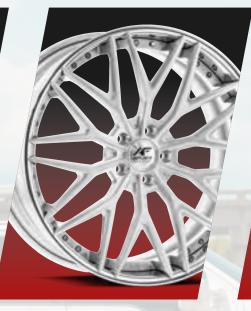

#### **ABOUT AMANI FORGED/AMANI OFF-ROAD**

AMANI FORGED WHEELS ARE BUILT ON HIGH-END DESIGN AND UNMATCHED QUALITY. EACH AMANI FORGED WHEEL HAS A UNIQUE STYLE, FINISH, AND PROFILE THAT ALL GO INTO THE CREATION OF YOUR SET. EACH OF OUR WHEELS STARTS OUT AS A SOLID T-6061 FORGED PIECE OF ALUMINUM. THE FORGING PROFILE VARIES DEPENDING ON THE SERIES OF WHEELS THAT YOU GO WITH. EACH WHEEL IS TAILORED FOR THE PERFECT FIT ON YOUR VEHICLE. WE OFFER IN-HOUSE DESIGN AND ENGINEERING, AND FITMENT TEAMS ASSIGNED TO EACH BUILD.

#### **FORGED SERIES**

STANDARD/FLAT PROFILE 18" - 32"

OUR FORGED SERIES OF WHEELS IS THE FIRST SERIES OF WHEELS EVER RELEASED BY AMANI FORGED. THE FORGED SERIES UTILIZES A STANDARD, CONVEX STYLE FORGING TO ALLOW FOR MAXIMUM LIP SIZE AND BRAKE CLEARANCE. OUR FORGED SERIES HAS MORE STYLES TO OFFER THAN ANY OTHER SERIES BY AMANI.

#### **CONCAVE SERIES**

CONCAVE FACE WHEELS 18" - 32"

THE CONCAVE SERIES OFFERS MULTIPLE STYLES. OUR TRADITIONAL CONCAVE WHEEL UTILIZES A FORGING WITH A LEG THAT PUSHES THE FACE OF THE WHEEL OUTWARD.