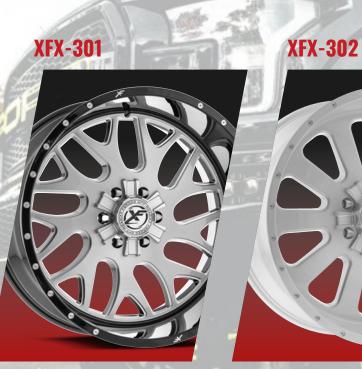

#### GLOSS BLACK/BUSHED 17" - 26"

A SPLIT 8 SPOKE DESIGN WITH MILLED ACCENTS ALONG THE EDGE OF THE SPOKES.

XFX-303

#### CHROME 17" - 26"

A FLAT MESH DESIGN WITH MILLED SECTIONS HIGHLIGHTING THE SPOKES.

**XFX-307** 

#### **ABOUT XF OFF-ROAD**

XFX WAS LAUNCHED IN 2019, MAKING WAVES ACROSS THE OFF-ROAD WHEEL MARKET. FEATURING INNOVATIVE DESIGNS WITH FLOATING CAPS FOR EVERY WHEEL AND DUAL-DRILLED EXPOSED LUG. THE XFX SERIES ARE MANUFACTURED USING A FLOW-FORMING TECHNOLOGY WHICH MAKES FOR A STRONGER AND LIGHTER CONSTRUCTION OVER TRADITIONAL CAST WHEELS.