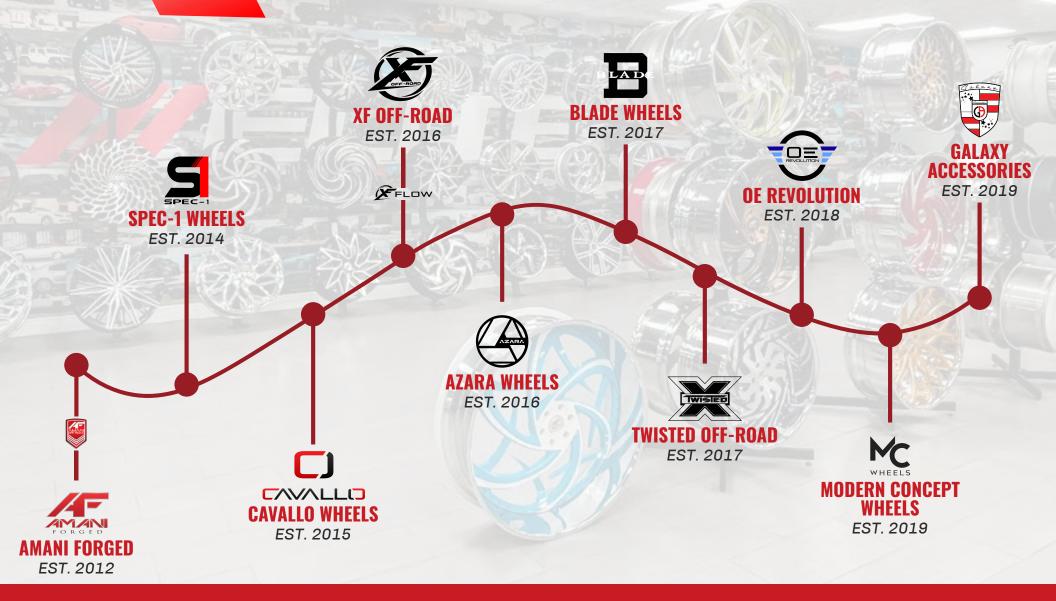

LER REGISTRATION**

CREATE AN ACCOUNT WITH ELITE WHEEL DISTRIBUTORS TODAY!

GAIN IMMEDIATE ACCESS TO OUR ALL-NEW, ONLINE B2B PORTAL WITH A LIVE INVENTORY FEED AND SEAMLESS SHOPPING EXPERIENCE. JOIN 2,000+ RETAILERS NATIONWIDE OFFERING ELEVEN OF THE MOST INFLUENTIAL AFTERMARKET WHEELS, TIRES & ACCESSORIES BRANDS.





### THE ELITE ONLINE EXPERIENCE B2B PORTAL

YOU CAN NOW CHECK LIVE INVENTORY, PLACE ORDERS, AND DOWNLOAD MARKETING MATERIALS ON DESKTOP AND MOBILE USING OUR B2B PORTAL. GET IMMEDIATE ACCESS TO ALL 3 ELITE LOCATIONS, 24 HOURS A DAY, 7 DAYS A WEEK. CHECK OUT OUR NEW LIVE CHAT SUPPORT CHANNEL FOR ANY QUESTIONS OR CONCERNS, WE CAN CONNECT YOU DIRECTLY WITH A SALES REPRESENTATIVE IN REAL TIME!

FIND OUR APP IN THE APPSTORE AND GOOGLE PLAY.









### THE HISTORY OF ELITE WHEELS





# WHEEL & TIRE DISTRIBUTORS CALIFORNIA MACHINING

ELITE CALIFORNIA MACHINING IS HOME TO OUR CUSTOM AMANI FORGED AND MODERN CONCEPT WHEELS. ALL DESIGNS ARE DESIGNED, MODELED, PROGRAMMED, LATHED, MACHINED, AND FINISHED IN HOUSE. IN 2021, ELITE CALIFORNIA MACHINING HAS REOLOCATED INTO A BRAND NEW FACILITY. DUE TO INCREASED DEMAND AND VOLUME. WE NOW HAVE OVER 15 CNC MACHINES THAT ARE WORKING AROUND THE CLOCK TO PUSH OUT YOUR CUSTOM WHEEL ORDERS.







#### **STEP 1**



DESIGN/PROFILE SELECTION **STEP 4** 





CNC/LATHE/MACHINING **STEP 5** 

**STEP 3** 

**STEP 6** 



PREP FOR FINISHING

SAND / BRUSH / POLISH





ASSEMBLY

CLEAR COAT



# AMANI OFF-ROAD



#### **DUALLY SERIES**



FORGED MONOBLOCKS 20" - 30"

THE OFF-ROAD SERIES IS BUILT USING AN AMERICAN MADE MONO-BLOCK FORGING. CON