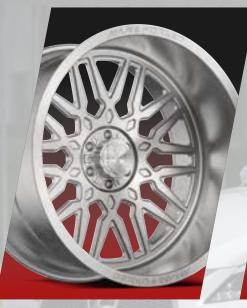

#### **ABOUT AMANI FORGED/AMANI OFF-ROAD**

AMANI FORGED WHEELS ARE BUILT ON HIGH-END DESIGN AND UNMATCHED QUALITY. EACH AMANI FORGED WHEEL HAS A UNIQUE STYLE, FINISH, AND PROFILE THAT ALL GO INTO THE CREATION OF YOUR SET. EACH OF OUR WHEELS STARTS OUT AS A SOLID T-6061 FORGED PIECE OF ALUMINUM. THE FORGING PROFILE VARIES DEPENDING ON THE SERIES OF WHEELS THAT YOU GO WITH. EACH WHEEL IS TAILORED FOR THE PERFECT FIT ON YOUR VEHICLE. WE OFFER IN-HOUSE DESIGN AND ENGINEERING, AND FITMENT TEAMS ASSIGNED TO EACH BUILD.

#### **FORGED SERIES**

STANDARD/FLAT PROFILE 18" - 32"

OUR FORGED SERIES OF WHEELS IS THE FIRST SERIES OF WHEELS EVER RELEASED BY AMANI FORGED. THE FORGED SERIES UTILIZES A STANDARD, CONVEX STYLE FORGING TO ALLOW FOR MAXIMUM LIP SIZE AND BRAKE CLEARANCE. OUR FORGED SERIES HAS MORE STYLES TO OFFER THAN ANY OTHER SERIES BY AMANI.