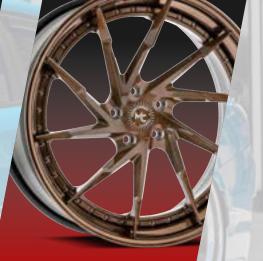

MC-2

BRUSHED LIGHT TINT POLISHED EVERY SET IS CUSTOM BUILT TO YOUR DESIRED SPECS AND FINISH ACHIEVING THE ULTIMATE 3-PIECE WHEELS. ANTIQUE BRONZE BRUSHED/POLISHED BEAUTIFULLY BUILT USING ONLY THE MOST PREMIUM DESIGNS, MATERIALS, AND FINISHES. SIZES AVAILABLE FROM 17X8" - 22X12" AND ANYTHING IN BETWEEN.

**MC-8** 

BRUSHED COPPER POLISHED CUSTOMIZE THE WHEEL OF YOUR DREAMS WITH FINISHES ON THE INNER BARREL, LIP, FACE, CAP, AND HARDWARE

**MC-11** 

**MC-16** 

BRONZE BRUSHED/POLISHED GET THE LOOK YOU NEED WITH A WIDE ARRAY OF STYLES UTILIZING FLAT LIPS, STEP LIPS, FLAT OR CONCAVE FACES.