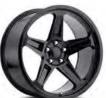

BLACK & MACHINED

## **SIZES**

-18" - 32"









# BLADE LUXURY WHEELS

--WWW.BLADEWHEELZ.COM





Blade Wheels offers 3 different series of wheels in various sizes and bolt paterns. Blade Wheels is also BLADE one of our only lines with exposed lug options.

-5 & 6 Lug Options

-Sizes from 20" - 26"



**RVT Series** 



Luxury Series



SSL Series



### OE REVOLTUION

OE Revolution is one of our newest lines that we have added to the Elite family recently. This line's main focus is replica style wheels with more sizing and finish options than availble from the factory. OE wheels help maintain the OEM look of your vehicle while adding more stlye and class to your vehicle.

> SIZES - 18" to 26"

### **FINISHES**

- Gloss Black
- Black & Milled
- Bronze
- Chrome
- Silver & Machined















- 5 & 6 Lug options