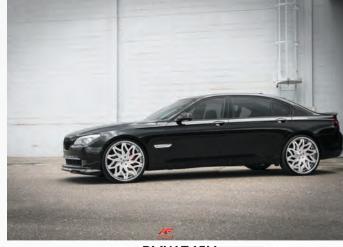

# CUSTOM FORGED WHEELS

Sizes from: 18" to 32"

EST. 2012

WWW.AMANIFORGED.COM

MERCEDES BENZ \$550 ARTISTA - CONCAVE

CHEVY SILVERADO 3500HD STANCE - OFF-ROAD

**BMW 745LI** VITO- CONCAVE

**CADILLAC ESCALADE**CAVO - FORGED SERIES