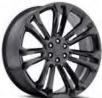

### OE REVOLTUION

OE Revolution is one of our newest lines that we have added to the Elite family recently. This line's main focus is replica style wheels with more sizing and finish options than availble from the factory. OE wheels help maintain the OEM look of your vehicle while adding more stlye and class to your vehicle.

> SIZES - 18" to 26"

### **FINISHES**

- Gloss Black
- Black & Milled
- Bronze
- Chrome
- Silver & Machined

- 5 & 6 Lug options