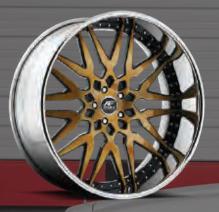

# **FORGED SERIES**

The forged series is the origional series created by Amani Forged and is where 95% of our designs come from for our additional options that we offer our Amani Forged wheels in such as the Concave Series and Off-Road Series. The Forged series utilizes a convex shape to its forged face and is available in 2 & 3 piece configurations, with sizes from 18" - 32".