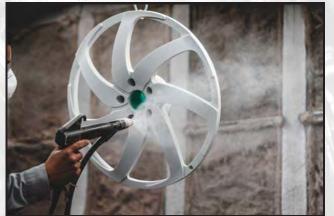

### **STEP 1: PROFILE SELCTION**

STEP 2: CNC MACHINING

STEP 3: PREP FOR FINISHING

All of our Amani Forged Wheels are custom built wheels starting off as a solid forged piece of aluminum that is then trimmed down to a useable profile. The profile is then CNC machined with one our signature Amani Forged styles. The wheels are then inspected before they are sent to finishing. In the finishing stage the wheels are sanded down so that the surface is clean and smooth. The faces are then either brushed, polished, or painted and then off to be assembled. Since Amani Forged wheels are custom built, each set of wheels gets its own specific set of lips and barrels according to the size and the vehicle that the wheels are going on. Once assembled, the wheels go through a final inspection before heading out to the customer.

STEP 4: SANDING / BRUSHING / POLISHING

STEP 5: CLEAR COAT

STEP 6: ASSEMBLY