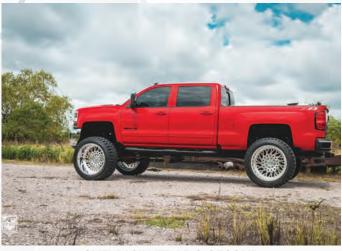

# CUSTOM FORGED WHEELS

Sizes from: 18" to 32"

EST. 2012

WWW.AMANIFORGED.COM

MERCEDES BENZ \$550 ARTISTA - CONCAVE

CHEVY SILVERADO 3500HD STANCE - OFF-ROAD

**BMW 745LI** VITO- CONCAVE

**CADILLAC ESCALADE**CAVO - FORGED SERIES