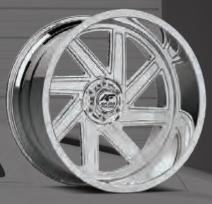

### **OFF-ROAD SERIES**

FORGED MONOBLOCKS20x12" - 30x16"

## **OFF-ROAD SERIES**

Amani Forged launched its off-road program at the end of 2018 with 30 + designs and sizes from 20x12 to 30x16 Forged Monoblock Off-Road wheels. Our off-road wheels are CNC machined out of a solid forging made in the United States. Custom finishes are available with all of our off-road wheels and are sized to fit your vehicle perfect.