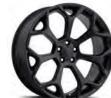

# **FORGED SERIES**

The forged series is the origional series created by Amani Forged and is where 95% of our designs come from for our additional options that we offer our Amani Forged wheels in such as the Concave Series and Off-Road Series. The Forged series utilizes a convex shape to its forged face and is available in 2 & 3 piece configurations, with sizes from 18" - 32".