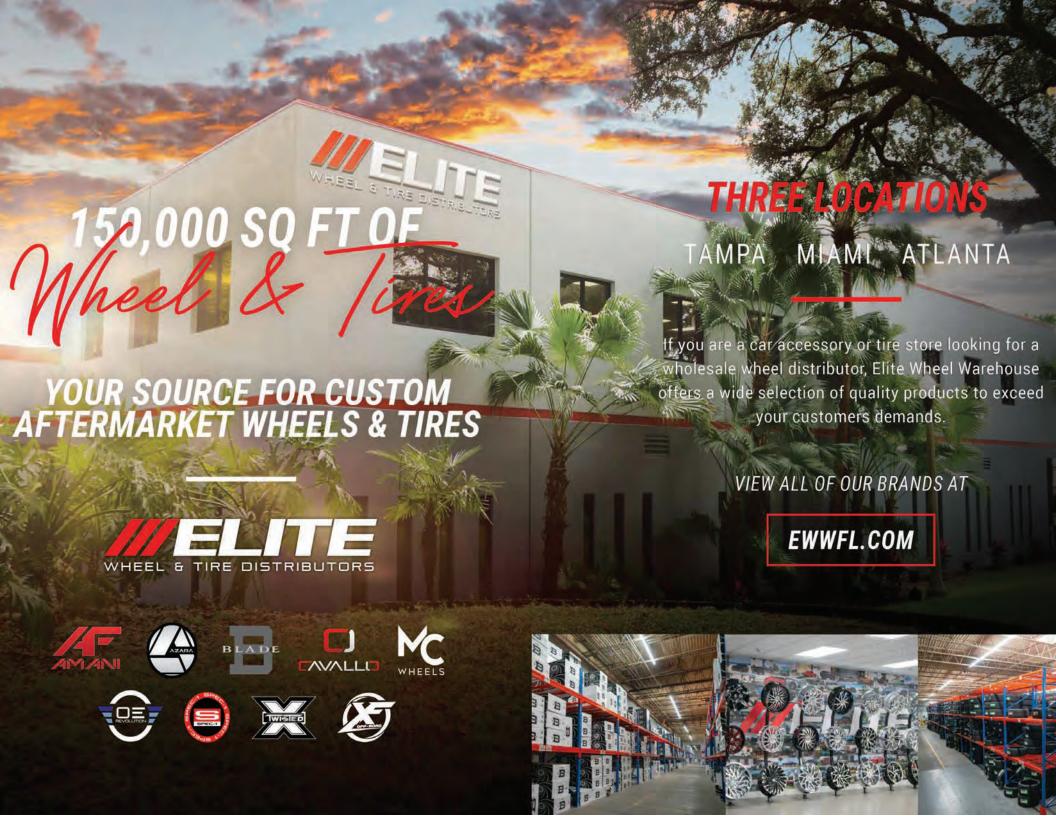

**58**TAMPA

**SIZE:** 150,000 sqft.

**23**MIAMI

**SIZE:** 30,000 sqft.

14 ATLANTA †††

**SIZE:** 15,000 sqft.