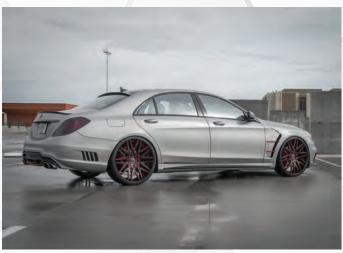

# CUSTOM FORGED WHEELS

Sizes from: 18" to 32"

EST. 2012

WWW.AMANIFORGED.COM

MERCEDES BENZ \$550 ARTISTA - CONCAVE

CHEVY SILVERADO 3500HD STANCE - OFF-ROAD

**BMW 745LI** VITO- CONCAVE

**CADILLAC ESCALADE**CAVO - FORGED SERIES