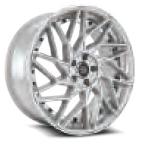

# **FORGED SERIES**

The forged series is the origional series created by Amani Forged and is where 95% of our designs come from for our additional options that we offer our Amani Forged wheels in such as the Concave Series and Off-Road Series. The Forged series utilizes a convex shape to its forged face and is available in 2 & 3 piece configurations, with sizes from 18" - 32".