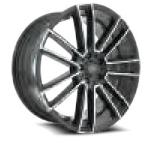

### **OFF-ROAD SERIES**

FORGED MONOBLOCKS20x12" - 30x16"

## **OFF-ROAD SERIES**

Amani Forged launched its off-road program at the end of 2018 with 30 + designs and sizes from 20x12 to 30x16 Forged Monoblock Off-Road wheels. Our off-road wheels are CNC machined out of a solid forging made in the United States. Custom finishes are available with all of our off-road wheels and are sized to fit your vehicle perfect.