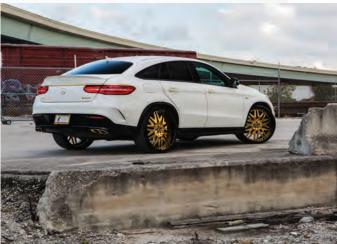

# CUSTOM FORGED WHEELS

Sizes from: 18" to 32"

EST. 2012

WWW.AMANIFORGED.COM

MERCEDES BENZ \$550 ARTISTA - CONCAVE

CHEVY SILVERADO 3500HD STANCE - OFF-ROAD

**BMW 745LI** VITO- CONCAVE

**CADILLAC ESCALADE**CAVO - FORGED SERIES