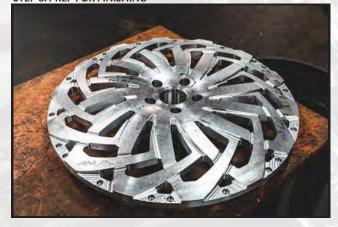

### **STEP 1: PROFILE SELCTION**

STEP 2: CNC MACHINING

STEP 3: PREP FOR FINISHING

All of our Amani Forged Wheels are custom built wheels starting off as a solid forged piece of aluminum that is then trimmed down to a useable profile. The profile is then CNC machined with one our signature Amani Forged styles. The wheels are then inspected before they are sent to finishing. In the finishing stage the wheels are sanded down so that the surface is clean and smooth. The faces are then either brushed, polished, or painted and then off to be assembled. Since Amani Forged wheels are custom built, each set of wheels gets its own specific set of lips and barrels according to the size and the vehicle that the wheels are going on. Once assembled, the wheels go through a final inspection before heading out to the customer.