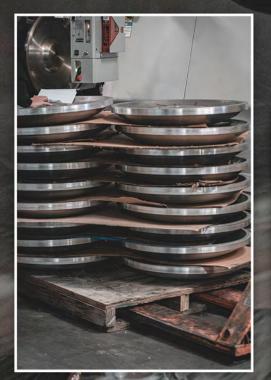

### **STEP 1: PROFILE SELCTION**

STEP 2: CNC MACHINING

STEP 3: PREP FOR FINISHING

All of our Amani Forged Wheels are custom built wheels starting off as a solid forged piece of aluminum that is then trimmed down to a useable profile. The profile is then CNC machined with one our signature Amani Forged styles. The wheels are then inspected before they are sent to finishing. In the finishing stage the wheels are sanded down so that the surface is clean and smooth. The faces are then either brushed, polished, or painted and then off to be assembled. Since Amani Forged wheels are custom built, each set of wheels gets its own specific set of lips and barrels according to the size and the vehicle that the wheels are going on. Once assembled, the wheels go through a final inspection before heading out to the customer.

**1971 CHEVY IMPALA**BISCAYNE- FORGED SERIES

**MERCEDES BENZ GLE450** ARTISTA - FORGED SERIES

Elite California Machining is the home of where all of our custom Amani Forged and Modern Concept wheels are lathed, machined, and brought to life. Elite California Machining has recently just moved into a brand new, larger facility in the beginning of 2021, in order to expand production due to increased demand and volume. We now have over 15 CNC machines that are working around the clock to push out your custom wheel orders.