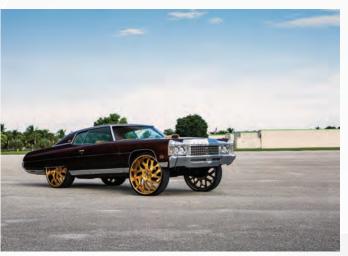

**1971 CHEVY IMPALA**BISCAYNE- FORGED SERIES

**MERCEDES BENZ GLE450** ARTISTA - FORGED SERIES

Elite California Machining is the home of where all of our custom Amani Forged and Modern Concept wheels are lathed, machined, and brought to life. Elite California Machining has recently just moved into a brand new, larger facility in the beginning of 2021, in order to expand production due to increased demand and volume. We now have over 15 CNC machines that are working around the clock to push out your custom wheel orders.