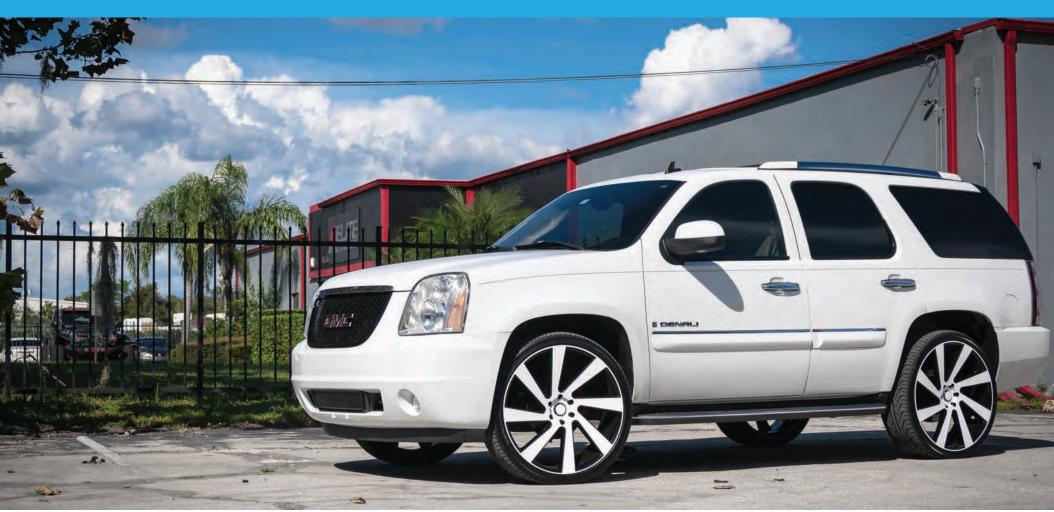

# CUSTOM FORGED WHEELS

Sizes from: 18" to 32"

EST. 2012

WWW.AMANIFORGED.COM

MERCEDES BENZ \$550 ARTISTA - CONCAVE

CHEVY SILVERADO 3500HD STANCE - OFF-ROAD

**BMW 745LI** VITO- CONCAVE

**CADILLAC ESCALADE**CAVO - FORGED SERIES