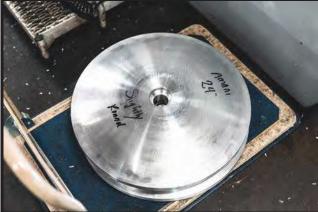

### **STEP 1: PROFILE SELCTION**

STEP 2: CNC MACHINING

STEP 3: PREP FOR FINISHING

All of our Amani Forged Wheels are custom built wheels starting off as a solid forged piece of aluminum that is then trimmed down to a useable profile. The profile is then CNC machined with one our signature Amani Forged styles. The wheels are then inspected before they are sent to finishing. In the finishing stage the wheels are sanded down so that the surface is clean and smooth. The faces are then either brushed, polished, or painted and then off to be assembled. Since Amani Forged wheels are custom built, each set of wheels gets its own specific set of lips and barrels according to the size and the vehicle that the wheels are going on. Once assembled, the wheels go through a final inspection before heading out to the customer.