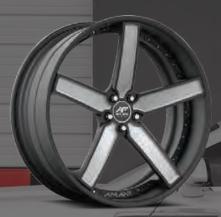

# **FORGED SERIES**

The forged series is the origional series created by Amani Forged and is where 95% of our designs come from for our additional options that we offer our Amani Forged wheels in such as the Concave Series and Off-Road Series. The Forged series utilizes a convex shape to its forged face and is available in 2 & 3 piece configurations, with sizes from 18" - 32".