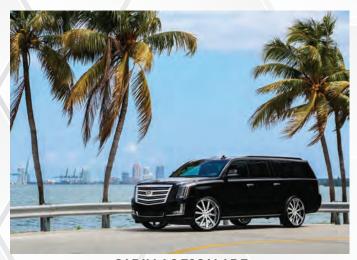

# CUSTOM FORGED WHEELS

Sizes from: 18" to 32"

EST. 2012

WWW.AMANIFORGED.COM

MERCEDES BENZ \$550 ARTISTA - CONCAVE

CHEVY SILVERADO 3500HD STANCE - OFF-ROAD

**BMW 745LI** VITO- CONCAVE

**CADILLAC ESCALADE**CAVO - FORGED SERIES