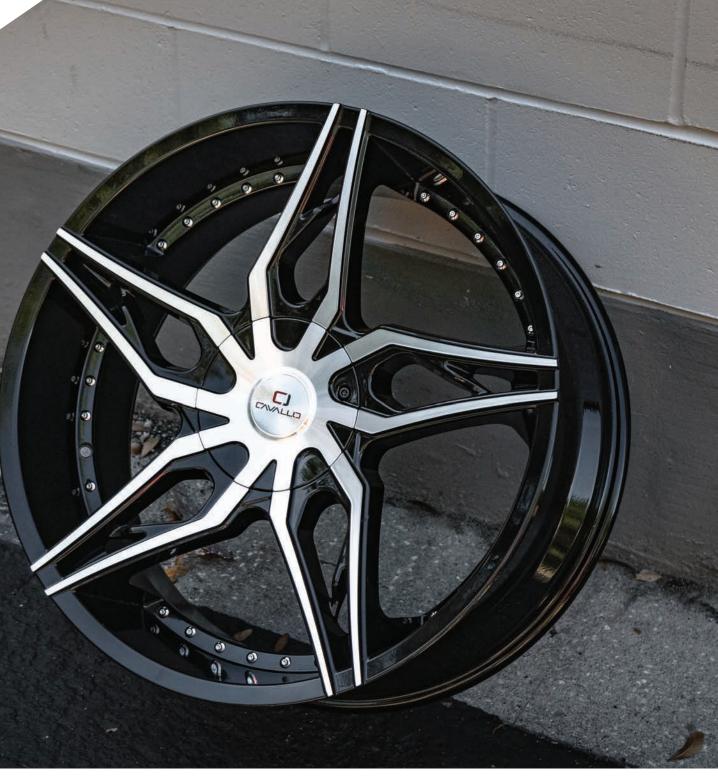

# CUSTOM BUILT 3-PIECE WHEELS SIZES FROM 17" - 22"

WWW.MODERNCONCEPTWHEELS.COM

Cavallo Wheels is one of our oldest lines here at Elite Wheels and was established in 2015 and has been one of our best selling lines to date. Cavallo Wheels now has over 35 different styles available in many sizes and bolt patterns.

## LATEST STYLES

**CLV-34** 

CLV-40

CLV-41 20"-22" Black / Chrome