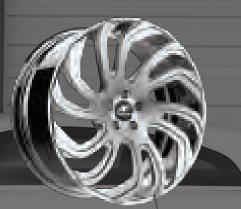

# **AXL SERIES**

The AXL Series is a new style launched by Amani Forged that is all about concave wheels with luxury applications. Our AXL wheels feature a face that extends to the edge of the lip. This option gives the look of a concave monoblock wheel in the form of a 2 or 3 piece wheel. AXL wheels are commonly fitted on Bentleys, Rolls Royces, Mercedes and many more vehicle.