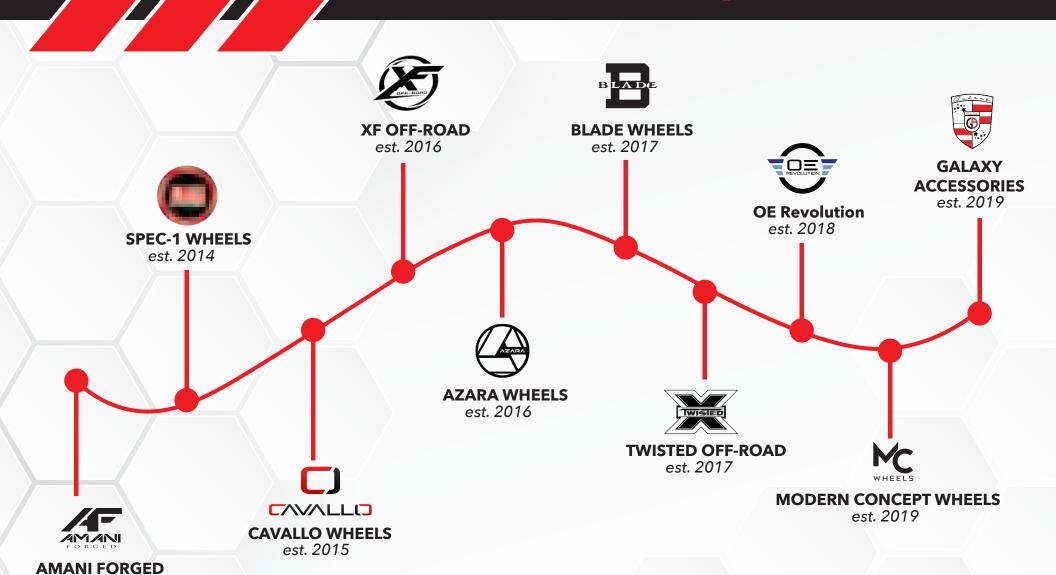

**58**TAMPA

**SIZE:** 150,000 sqft.

**23**MIAMI

**SIZE:** 30,000 sqft.

14 ATLANTA †††

**SIZE:** 15,000 sqft.

# THE HISTORY OF ELITE WHEELS



est. 2012

### **STEP 1: PROFILE SELCTION**



STEP 2: CNC MACHINING



STEP 3: PREP FOR FINISHING



All of our Amani Forged Wheels are custom built wheels starting off as a solid forged piece of aluminum that is then trimmed down to a useable profile. The profile is then CNC machined with one our signature Amani Forged styles. The wheels are then inspected before they are sent to finishing. In the finishing stage the wheels are sanded down so that the surface is clean and smooth. The faces are then either brushed, polished, or painted and then off to be assembled. Since Amani Forged wheels are custom built, each set of wheels gets its own specific set of lips and barrels according to the size and the vehicle that the wheels are going on. Once assembled, the wheels go through a final in