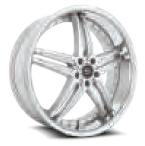

### **CONCAVE SERIES**

• CONCAVE FACE WHEELS • 20" - 26"

## **CONCAVE SERIES**

The Concave series offers sytes designed and engineered with a concave wheel in mind. These designs are ones that shine best in a concave profile. Concave wheels allow for better brake clearance but usually come at the cost of going with a smaller lip size but adds a luxury look to any vehicle.