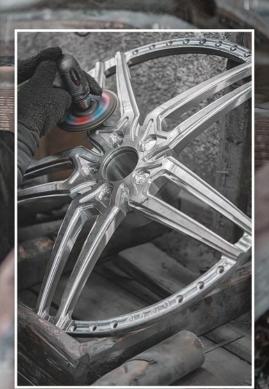

### **STEP 1: PROFILE SELCTION**

STEP 2: CNC MACHINING

STEP 3: PREP FOR FINISHING

All of our Amani Forged Wheels are custom built wheels starting off as a solid forged piece of aluminum that is then trimmed down to a useable profile. The profile is then CNC machined with one our signature Amani Forged styles. The wheels are then inspected before they are sent to finishing. In the finishing stage the wheels are sanded down so that the surface is clean and smooth. The faces are then either brushed, polished, or painted and then off to be assembled. Since Amani Forged wheels are custom built, each set of wheels gets its own specific set of lips and barrels according to the size and the vehicle that the wheels are going on. Once assembled, the wheels go through a final inspection before heading out to the customer.

STEP 4: SANDING / BRUSHING / POLISHING

STEP 5: CLEAR COAT

STEP 6: ASSEMBLY