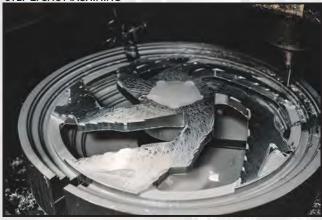

### **STEP 1: PROFILE SELCTION**

STEP 2: CNC MACHINING

STEP 3: PREP FOR FINISHING

All of our Amani Forged Wheels are custom built wheels starting off as a solid forged piece of aluminum that is then trimmed down to a useable profile. The profile is then CNC machined with one our signature Amani Forged styles. The wheels are then inspected before they are sent to finishing. In the finishing stage the wheels are sanded down so that the surface is clean and smooth. The faces are then either brushed, polished, or painted and then off to be assembled. Since Amani Forged wheels are custom built, each set of wheels gets its own specific set of lips and barrels according to the size and the vehicle that the wheels are going on. Once assembled, the wheels go through a final inspection before heading out to the customer.