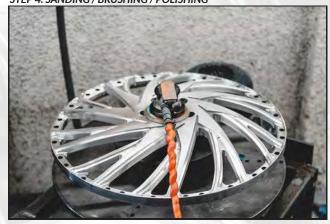

FOR FINISHING



All of our Amani Forged Wheels are custom built wheels starting off as a solid forged piece of aluminum that is then trimmed down to a useable profile. The profile is then CNC machined with one our signature Amani Forged styles. The wheels are then inspected before they are sent to finishing. In the finishing stage the wheels are sanded down so that the surface is clean and smooth. The faces are then either brushed, polished, or painted and then off to be assembled. Since Amani Forged wheels are custom built, each set of wheels gets its own specific set of lips and barrels according to the size and the vehicle that the wheels are going on. Once assembled, the wheels go through a final inspection before heading out to the customer.

STEP 4: SANDING / BRUSHING / POLISHING



STEP 5: CLEAR COAT



STEP 6: ASSEMBLY





# CUSTOM FORGED WHEELS

Sizes from: 18" to 32"

EST. 2012

WWW.AMANIFORGED.COM

#### **FORGED SERIES**

• STANDARD / FLAT PROFILE • 18" - 32"



### **CONCAVE SERIES**

• CONCAVE FACE WHEELS • 20" - 26"



### **AXL SERIES**

• CONCAVE EXTENDED LEG •20" - 26"



### **OFF-ROAD SERIES**

FORGED MONOBLOCKS20x12" - 30x16"



# **FORGED SERIES**

The forged series is the origional series created by Amani Forged and is where 95% of our designs come from for our additional options that we offer our Amani Forged wheels in such as the Concave Series and Off-Road Series. The Forged series utilizes a convex shape to its forged face and is available in 2 & 3 piece configurations, with sizes from 18" - 32".

## **CONCAVE SERIES**

The Concave series offers