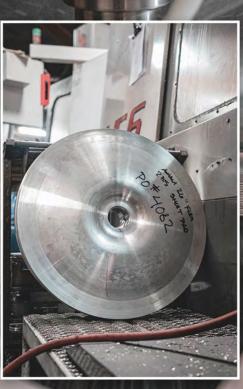

### **STEP 1: PROFILE SELCTION**

STEP 2: CNC MACHINING

STEP 3: PREP FOR FINISHING

All of our Amani Forged Wheels are custom built wheels starting off as a solid forged piece of aluminum that is then trimmed down to a useable profile. The profile is then CNC machined with one our signature Amani Forged styles. The wheels are then inspected before they are sent to finishing. In the finishing stage the wheels are sanded down so that the surface is clean and smooth. The faces are then either brushed, polished, or painted and then off to be assembled. Since Amani Forged wheels are custom built, each set of wheels gets its own specific set of lips and barrels according to the size and the vehicle that the wheels are going on. Once assembled, the wheels go through a final inspection before heading out to the customer.

**1971 CHEVY IMPALA**BISCAYNE- FORGED SERIES

**MERCEDES BENZ GLE450** ARTISTA - FORGED SERIES

Elite California Machining is the home of where all of our custom Amani Forged and Modern Concept wheels are lathed, machined, and brought to life. Elite California Machining has recently just moved into a brand new, larger facility in the beginning of 2021, in order to expand production due to increased demand and volume. We now have over 15 CNC machines that are working around the clock to push out your custom wheel orders.