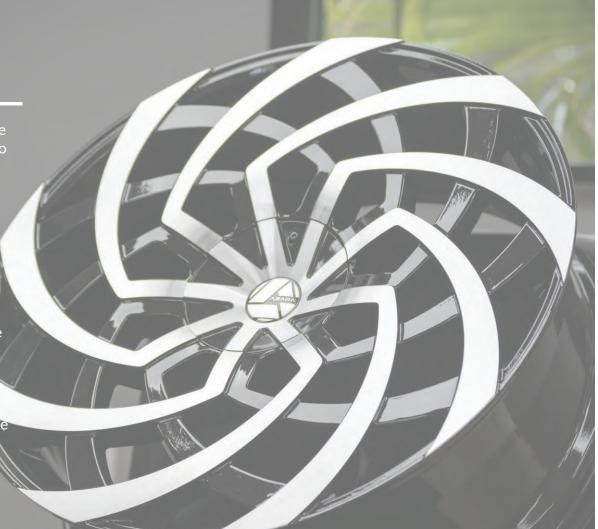

# **FORGED SERIES**

The forged series is the origional series created by Amani Forged and is where 95% of our designs come from for our additional options that we offer our Amani Forged wheels in such as the Concave Series and Off-Road Series. The Forged series utilizes a convex shape to its forged face and is available in 2 & 3 piece configurations, with sizes from 18" - 32".

## **CONCAVE SERIES**

The Concave series offers sytes designed and engineered with a concave wheel in mind. These designs are ones that shine best in a concave profile. Concave wheels allow for better brake clearance but usually come at the cost of going with a smaller lip size but adds a luxury look to any vehicle.

# **AXL SERIES**

The AXL Series is a new style launched by Amani Forged that is all about concave wheels with luxury applications. Our AXL wheels feature a face that extends to the edge of the lip. This option gives the look of a concave monoblock wheel in the form of a 2 or 3 piece wheel. AXL wheels are commonly fitted on Bentleys, Rolls Royces, Mercedes and many more vehicle.